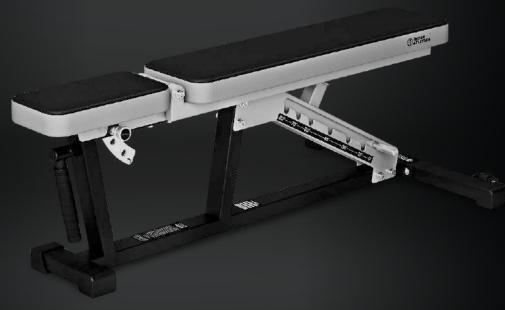

# **ADJUSTABLE BENCH**

Inter Atletika Adjustable Bench LC302 is a piece of sports equipment for training the following muscle groups: hands, shoulders, chest, back and abdominal.

- Max user weight: 130 kg.Back rest adjustment:
- O to 80 degrees.

   Seat adjustment: 0 to 30 degrees.

  Rollers to facilitate bench
- moving.
- Adjustable handle for lifting and transporting the bench.
  • Weight: 33 kg.

| Length (mm)       | 1323 |
|-------------------|------|
| Width (mm)        | 621  |
| Height (mm)       | 450  |
| Max. loading (kg) | 350  |