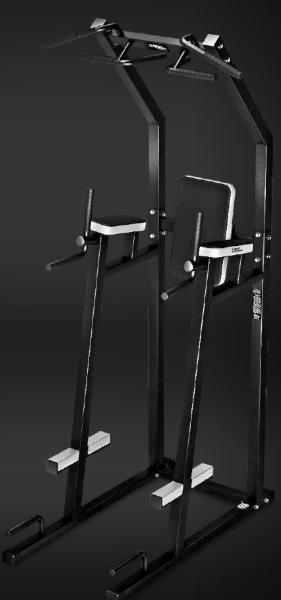

# PULL-UP/DIP/ ABDOMINAL COMBO

Inter Atletika Pullup/Dip/Abdominal combo LC312 is designed for training shoulder and back muscles, abs, biceps and triceps.

- Multifunctional handles: close, wide and parallel grips.
   Parallel bars with
- Parallel bars with ergonomic handles.
- Push-up bars.
- Max user weight: 130 kg.
- Weight: 82 kg.

| Length (mm)       | 1276 |
|-------------------|------|
| Width (mm)        | 1071 |
| Height (mm)       | 2386 |
| Max. loading (kg) | 150  |

export interatletika.com

LC303 (1050 x 1050 x 200 mm)

LC303.1 (1050 x 1050 x 200 mm)