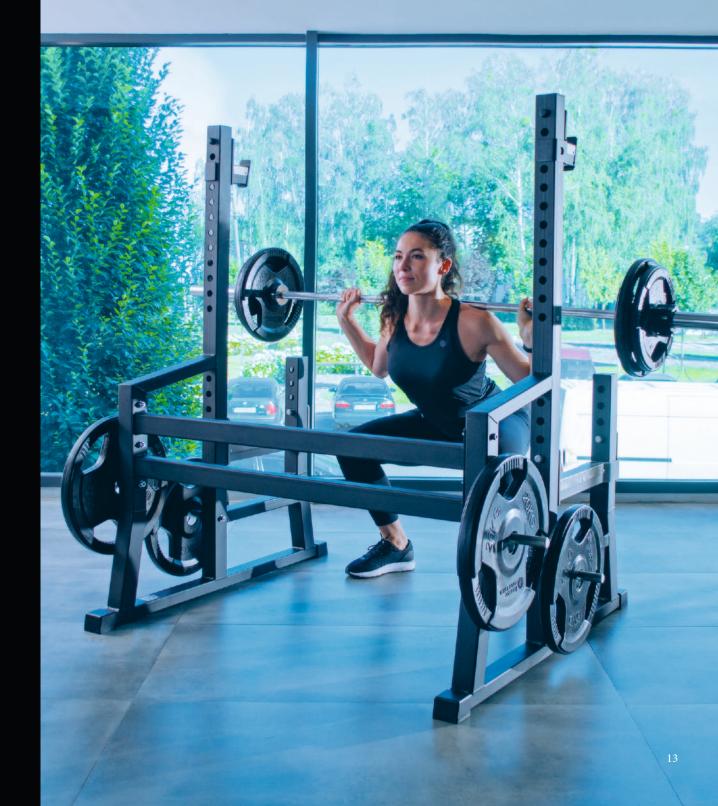

# **BARBELL RACK**

Inter Atletika Barbell Rack LC309 is a real must have for doing a whole set of basic strength building exercises: pressing bar in different positions, either standing or on a bench) and for bar squats.

• Detachable bar traps with

- height adjustment in 12 positions.

  • Adjustable safety traps.

  • Plate holders for easy
- storage (25 mm diameter).
   Weight: 60 kg.

| Length (mm)       | 1141 |
|-------------------|------|
| Width (mm)        | 1512 |
| Height (mm)       | 1541 |
| Max. loading (kg) | 200  |