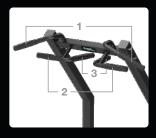

# PULL-UP/DIP/ ABDOMINAL COMBO

Inter Atletika Pullup/Dip/Abdominal combo LC312 is designed for training shoulder and back muscles, abs, biceps and triceps.

- Multifunctional handles: close, wide and parallel grips.
   Parallel bars with
- Parallel bars with ergonomic handles.
- Push-up bars.
- Max user weight: 130 kg.
- Weight: 82 kg.

| Length (mm)       | 1276 |
|-------------------|------|
| Width (mm)        | 1071 |
| Height (mm)       | 2386 |
| Max. loading (kg) | 150  |

export interatletika.com

LC303 (1050 x 1050 x 200 mm)

LC303.1 (1050 x 1050 x 200 mm)