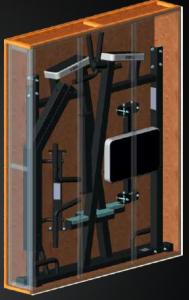

# PULL-UP/DIP/ ABDOMINAL COMBO

Inter Atletika Pullup/Dip/Abdominal combo LC312 is designed for training shoulder and back muscles, abs, biceps and triceps.

- Multifunctional handles: close, wide and parallel grips.
   Parallel bars with
- Parallel bars with ergonomic handles.
- Push-up bars.
- Max user weight: 130 kg.
- Weight: 82 kg.

| Length (mm)       | 1276 |
|-------------------|------|
| Width (mm)        | 1071 |
| Height (mm)       | 2386 |
| Max. loading (kg) | 150  |

export interatletika.com

LC303 (1050 x 1050 x 200 mm)

LC303.1 (1050 x 1050 x 200 mm)