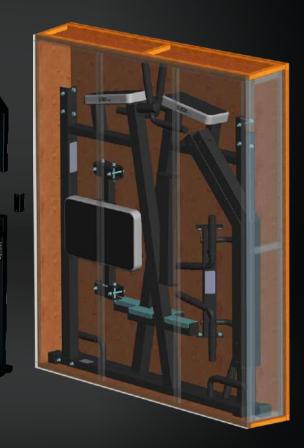

| Length (mm)       | 1276 |
|-------------------|------|
| Width (mm)        | 1071 |
| Height (mm)       | 2386 |
| Max. loading (kg) | 150  |

export interatletika.com

LC303 (1050 x 1050 x 200 mm)

LC303.1 (1050 x 1050 x 200 mm)

LC312 (1700 x 1400 x 265 mm)

LC309 (1600 x 1200 x 190 mm)

(1200 x 800 x 300 mm)

Exclusive representative in Ukraine: «Inter Atletika» Group of companies «Fitness Trading» Ltd.

Showroom and Office:
48 Yuriya Illenka str., Kyiv, 04119, Ukraine
tel./fax: +380 44 391 33 55
export@interatletika.com