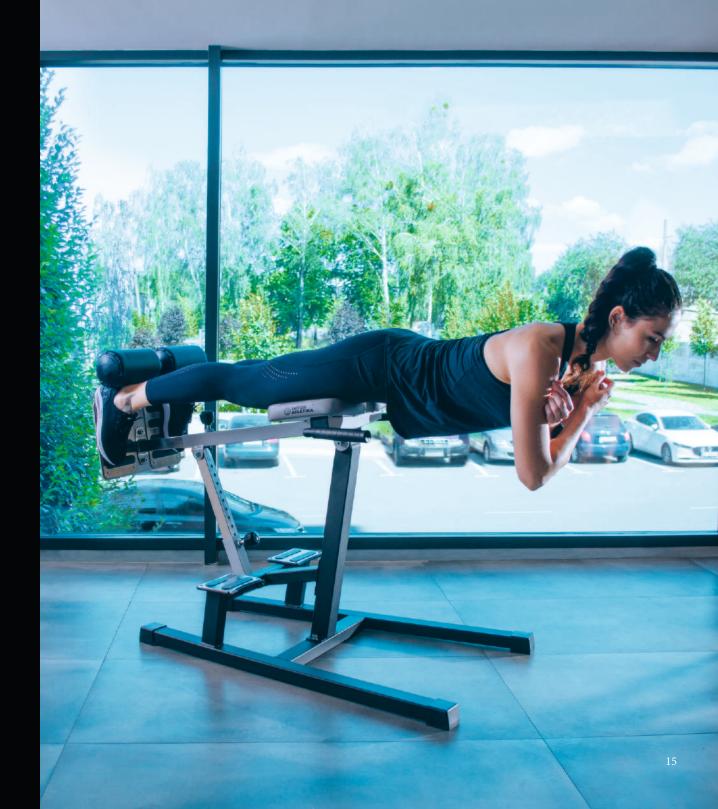

# **HYPEREXTENSION**

Inter Atletika hyperextension LC313 is a real must have for doing a whole set of basic strength building exercises: pressing bar in different positions, either standing or on a bench) and for bar squats.

- Detachable bar traps with height adjustment in 12 positions.

  • Adjustable safety traps.
- Plate holders for easy storage (25 mm diameter).
  • Weight: 47 kg.

| Length (mm)       | 1213 |
|-------------------|------|
| Width (mm)        | 922  |
| Height (mm)       | 740  |
| Max. loading (kg) | 150  |