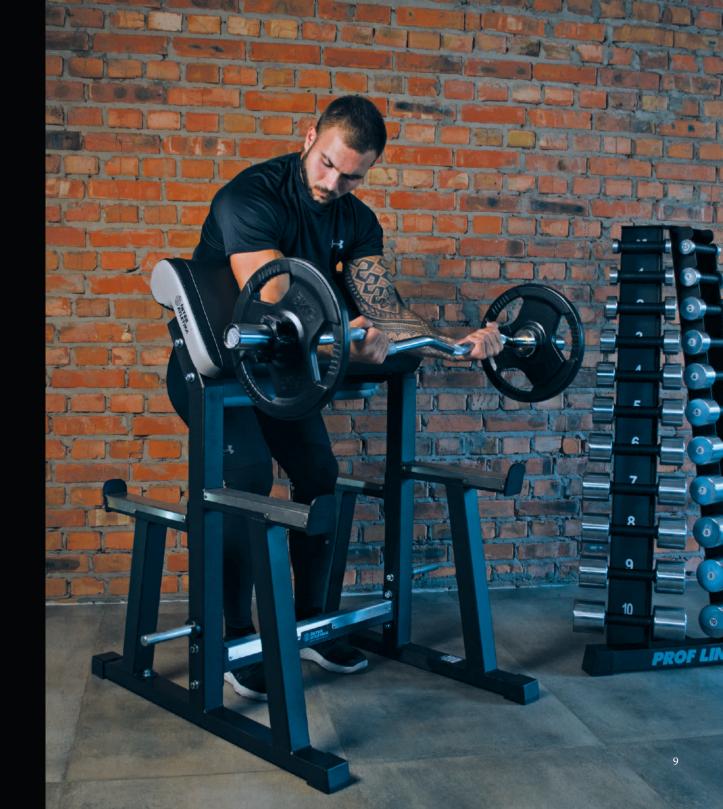

# SCOTT BENCH

Inter Atletika Scott Bench LC303 is one of the most effective products for biceps work-out, which allows doing barbell biceps curl also with reverse grip and biceps hammer curl.

• Stop hooks for the barbell.

• Plate holders for easy

- storage (25 mm diameter). Weight: 38 kg.

Length (mm) Width (mm) 1042 Height (mm) 1110 Max. loading (kg) 150