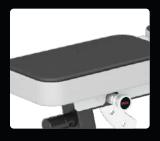

# **ADJUSTABLE BENCH**

Inter Atletika Adjustable Bench LC302 is a piece of sports equipment for training the following muscle groups: hands, shoulders, chest, back and abdominal.

- Max user weight: 130 kg.Back rest adjustment:
- O to 80 degrees.

   Seat adjustment: 0 to 30 degrees.

  Rollers to facilitate bench
- moving.
- Adjustable handle for lifting and transporting the bench.
  • Weight: 33 kg.

| Length (mm)       | 1323 |
|-------------------|------|
| Width (mm)        | 621  |
| Height (mm)       | 450  |
| Max. loading (kg) | 350  |