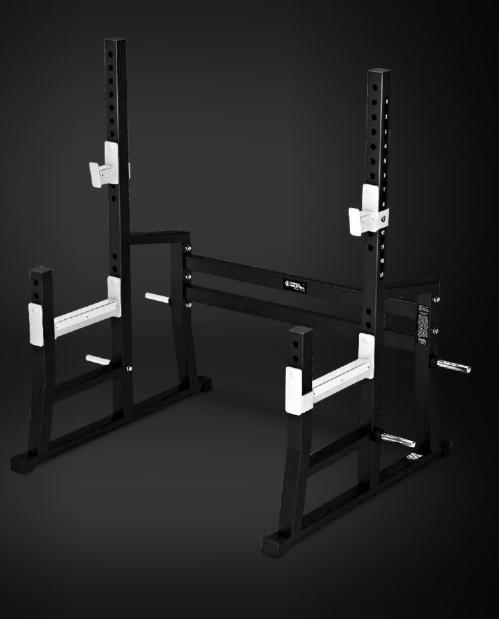

# **BARBELL RACK**

Inter Atletika Barbell Rack LC309 is a real must have for doing a whole set of basic strength building exercises: pressing bar in different positions, either standing or on a bench) and for bar squats.

• Detachable bar traps with

- height adjustment in 12 positions.

  • Adjustable safety traps.

  • Plate holders for easy
- storage (25 mm diameter).
   Weight: 60 kg.

| Length (mm)       | 1141 |
|-------------------|------|
| Width (mm)        | 1512 |
| Height (mm)       | 1541 |
| Max. loading (kg) | 200  |