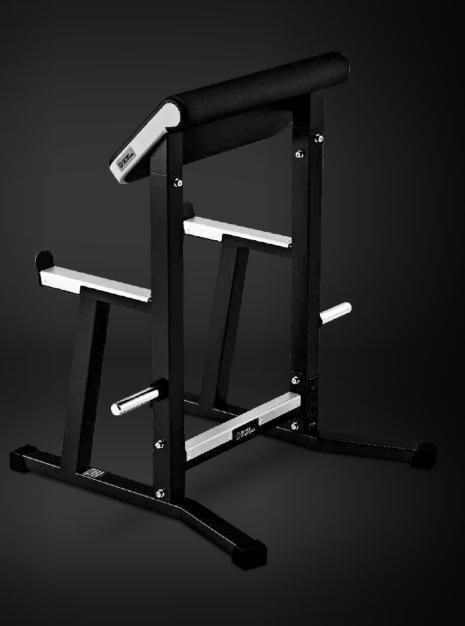

# SCOTT BENCH

Inter Atletika Scott Bench LC303 is one of the most effective products for biceps work-out, which allows doing barbell biceps curl also with reverse grip and biceps hammer curl.

• Stop hooks for the barbell.

• Plate holders for easy

- storage (25 mm diameter). Weight: 38 kg.

Length (mm) Width (mm) 1042 Height (mm) 1110 Max. loading (kg) 150