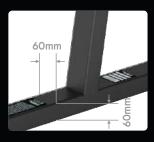

## FEATURES OF THE NEW LINE

Durable steel profile (60x60x2,5 mm)

Simplistic design

Enhanced durability of parts compared to traditional home use products

Upholstery: high quality eco-leather

Multifunctional solutions

#### Durable steel

designed for intensive high load and use

Compact transportation

significantly reduces transportation costs

Detachable design

Compact packing

2