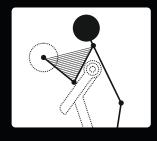

# **ADJUSTABLE BENCH**

Inter Atletika Adjustable Bench LC302 is a piece of sports equipment for training the following muscle groups: hands, shoulders, chest, back and abdominal.

- Max user weight: 130 kg.Back rest adjustment:
- O to 80 degrees.

   Seat adjustment: 0 to 30 degrees.

  Rollers to facilitate bench
- moving.
- Adjustable handle for lifting and transporting the bench.
  • Weight: 33 kg.

| Length (mm)       | 1323 |
|-------------------|------|
| Width (mm)        | 621  |
| Height (mm)       | 450  |
| Max. loading (kg) | 350  |