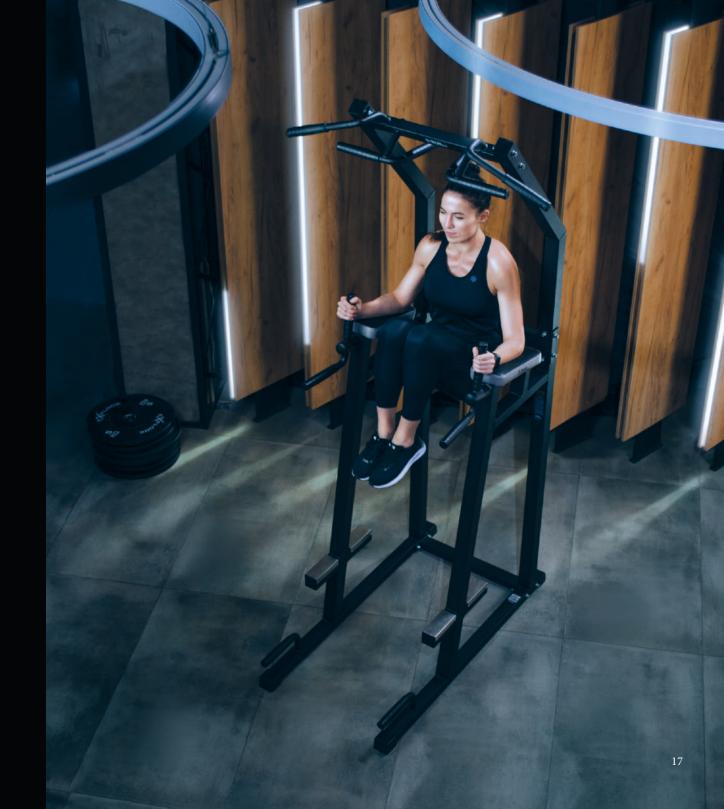

# PULL-UP/DIP/ ABDOMINAL COMBO

Inter Atletika Pullup/Dip/Abdominal combo LC312 is designed for training shoulder and back muscles, abs, biceps and triceps.

- Multifunctional handles: close, wide and parallel grips.
   Parallel bars with
- Parallel bars with ergonomic handles.
- Push-up bars.
- Max user weight: 130 kg.
- Weight: 82 kg.

| Length (mm)       | 1276 |
|-------------------|------|
| Width (mm)        | 1071 |
| Height (mm)       | 2386 |
| Max. loading (kg) | 150  |

export interatletika.com

LC303 (1050 x 1050 x 200 mm)

LC303.1 (1050 x 1050 x 200 mm)