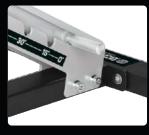

• Detachable bar traps with

- height adjustment in 12 positions.

  • Adjustable safety traps.

  • Plate holders for easy
- storage (25 mm diameter).
   Weight: 60 kg.

| Length (mm)       | 1141 |
|-------------------|------|
| Width (mm)        | 1512 |
| Height (mm)       | 1541 |
| Max. loading (kg) | 200  |

- Detachable bar traps with height adjustment in 12 positions.

  • Adjustable safety traps.
- Plate holders for easy storage (25 mm diameter).
  • Weight: 47 kg.

| Length (mm)       | 1213 |
|-------------------|------|
| Width (mm)        | 922  |
| Height (mm)       | 740  |
| Max. loading (kg) | 150  |