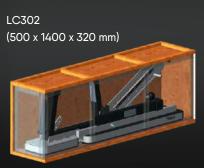

# **ADJUSTABLE BENCH**

Inter Atletika Adjustable Bench LC302 is a piece of sports equipment for training the following muscle groups: hands, shoulders, chest, back and abdominal.

- Max user weight: 130 kg.Back rest adjustment:
- O to 80 degrees.

   Seat adjustment: 0 to 30 degrees.

  Rollers to facilitate bench
- moving.
- Adjustable handle for lifting and transporting the bench.
  • Weight: 33 kg.

| Length (mm)       | 1323 |
|-------------------|------|
| Width (mm)        | 621  |
| Height (mm)       | 450  |
| Max. loading (kg) | 350  |