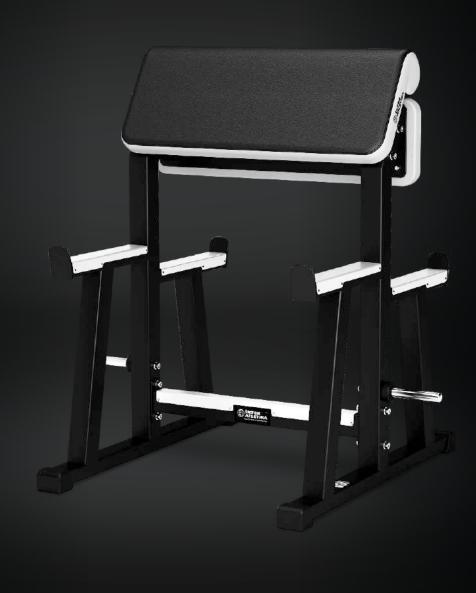

# SCOTT BENCH

Inter Atletika Scott Bench LC303 is one of the most effective products for biceps work-out, which allows doing barbell biceps curl also with reverse grip and biceps hammer curl.

• Stop hooks for the barbell.

• Plate holders for easy

- storage (25 mm diameter). Weight: 38 kg.

Length (mm) Width (mm) 1042 Height (mm) 1110 Max. loading (kg) 150