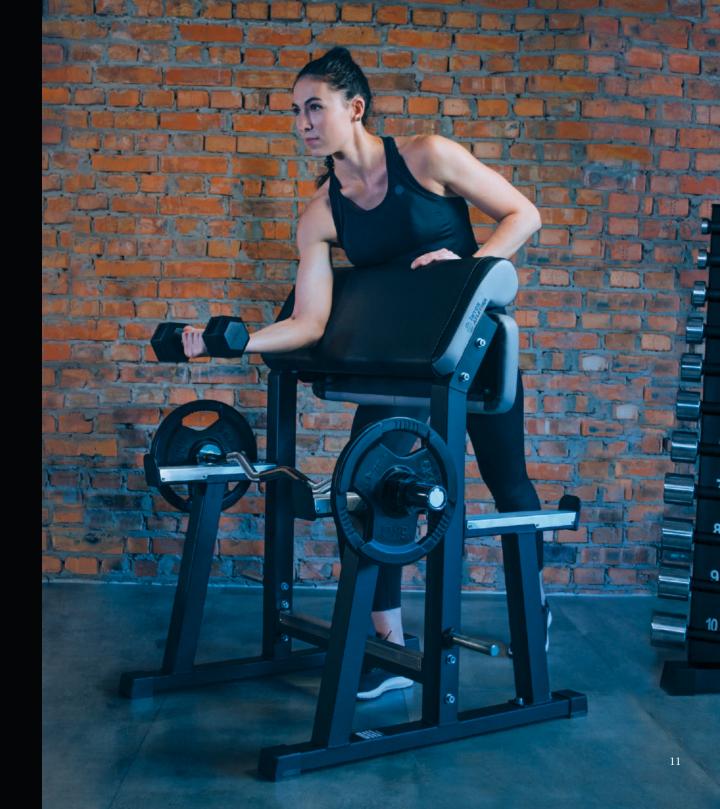

#### SCOTT BENCH (DOUBLE) LC303.1

Inter Atletika Scott Bench LC303.1 is one of the best products for training biceps and shoulder muscles.

- Two sides means two
- incline angles.
   Stop hooks for the barbell on both sides and at different height levels
- Plate holders for easy storage (25 mm diameter).

  • Weight: 55 kg.

| Length (mm)      | 921  |
|------------------|------|
| Width (mm)       | 1042 |
| Height (mm)      | 1110 |
| Max loading (kg) | 150  |