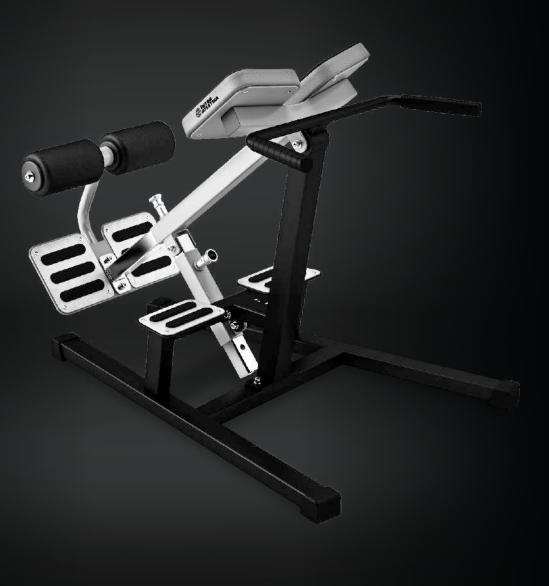

# **HYPEREXTENSION**

Inter Atletika hyperextension LC313 is a real must have for doing a whole set of basic strength building exercises: pressing bar in different positions, either standing or on a bench) and for bar squats.

- Detachable bar traps with height adjustment in 12 positions.

  • Adjustable safety traps.
- Plate holders for easy storage (25 mm diameter).
  • Weight: 47 kg.

| Length (mm)       | 1213 |
|-------------------|------|
| Width (mm)        | 922  |
| Height (mm)       | 740  |
| Max. loading (kg) | 150  |