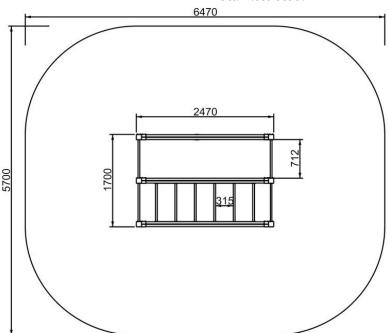

## Climbing wall OTO (A807)

Type:

**Producer:** 

**Dimensions:** 

Safety area:

Platform height:

Max. fall height:

User group:

Spare parts availability:

**Climbing elements** 

**FUN TIME ltd** 

2470 x 1700 x 2000 mm (lenght x width x height)

6470 x 5700 mm / 34m2

2000 mm

3-12 years

**Producer** 