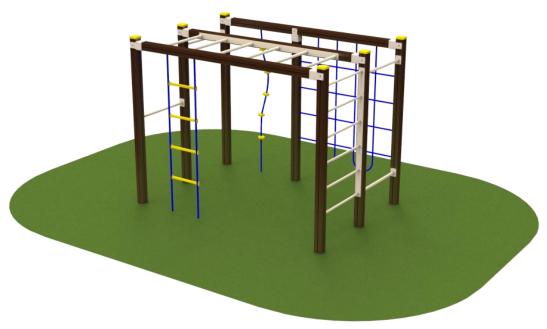

## Climbing wall OTO (A807)

Type:

**Producer:** 

**Dimensions:** 

Safety area:

Platform height:

Max. fall height:

User group:

Spare parts availability:

**Climbing elements** 

**FUN TIME ltd** 

2470 x 1700 x 2000 mm (lenght x width x height)

6470 x 5700 mm / 34m2

2000 mm

3-12 years

**Producer** 

Materials used:

Structural poles: Aluminium profile 90x90 mm with eloxed surface, Platform: steel frame 880x880mm with wood-composite floor 140x24mm, Stairs: steel frame 670x140mm,, with wood-composite flooring 24mm thick, Handles and other steel parts: Steel with zinked layer and coloured powder coating. Roof and side panels: HDPE sheets wit 12, 15 or 19mm thickness. Slide: Polyethylene, Screws: