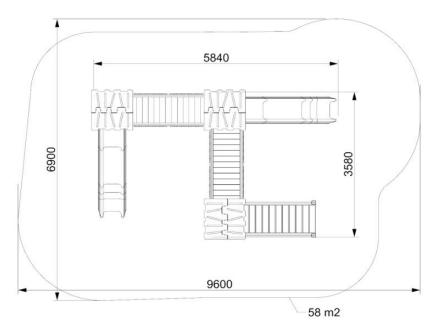

**Product:** 

**DAISY** (A7300)

Type: **Producer: Dimensions:** 

Safety area: Platform height: Max. fall height: User group: Spare parts availability: **Multifunctional tower** FUN TIME Itd 5840 x 3580 x 3442 mm (lenght x width x height) 9600 x 6900 mm / 58 m2 1400 mm 1526 mm 3 -12 years Producer