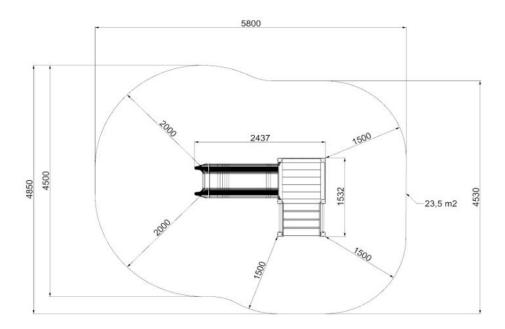

## **EMMA** (A7502)

Type: Multifunctional tower

**FUN TIME ltd Producer:** 

**Dimensions:** 2440 x 1532 x 2780 mm

(lenght x width x height)

5800 x 5420 mm / 25m2

990 mm

990 mm