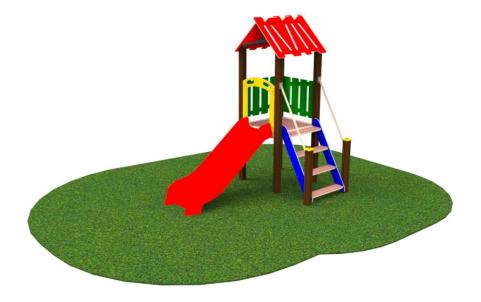

## **EMMA** (A7502)

Type: Multifunctional tower

**FUN TIME ltd Producer:** 

**Dimensions:** 2440 x 1532 x 2780 mm

(lenght x width x height)

5800 x 5420 mm / 25m2

990 mm

990 mm

## Materials used:

Structural poles: Aluminium profile 90x90 mm with eloxed surface, Platform: steel frame 880x880mm with wood-composite floor 140x24mm, Stairs: steel frame 670x140mm,, with wood-composite flooring 24mm thick, Handles and other steel parts: Steel with zinked layer and coloured powder coating. Roof and side panels: HDPE sheets wit 12, 15 or 19mm thickness. Slide: Polyethylene, Screws: