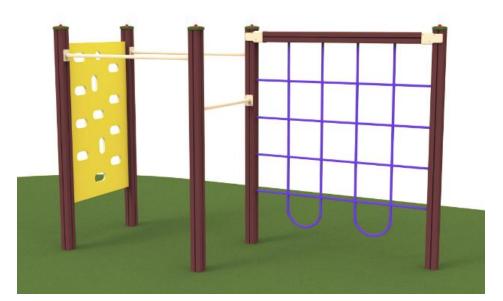

## Climbing wall MONTY (A805)

Type: Producer: Dimensions:

Safety area: Platform height: Max. fall height: User group: Spare parts availability: Climbing elements FUN TIME ltd 2973 x 985 x 1930 mm (lenght x width x height) 9880 x 5295 mm / 52m2 -1900 mm 3-12 years

## Materials used:

Structural poles: Aluminium profile 90x90 mm with eloxed surface, Platform: steel frame 880x880mm with wood-composite floor 140x24mm, Stairs: steel frame 670x140mm,, with wood-composite flooring 24mm thick, Handles and other steel parts: Steel with zinked layer and coloured powder coating. Roof and side panels: HDPE sheets wit 12, 15 or 19mm thickness. Slide: Polyethylene, Screws: Stainless steel