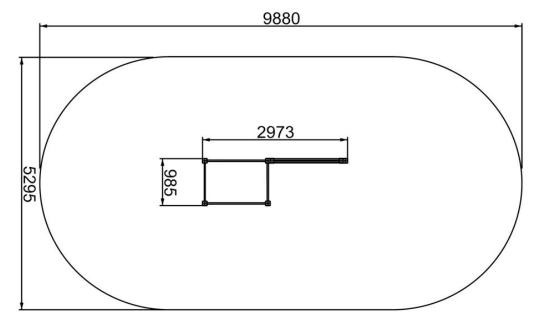

## Climbing wall MONTY (A805)

Type: Producer: Dimensions:

Safety area: Platform height: Max. fall height: User group: Spare parts availability: Climbing elements FUN TIME ltd 2973 x 985 x 1930 mm (lenght x width x height) 9880 x 5295 mm / 52m2 -1900 mm 3-12 years