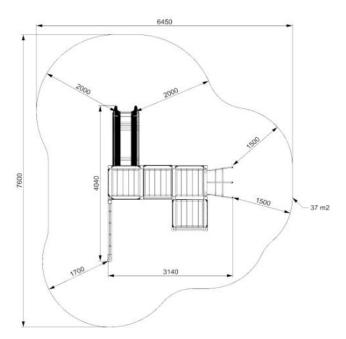

## **BOBO** (A7535)

Type: **Producer: Dimensions:** 

Safety area:

Platform height:

Max. fall height:

User group:

Spare parts availability:

Multifunctional tower

**FUN TIME ltd** 

3140 x 4040 x 2780 mm

(lenght x width x height)

6450 x 7600 mm / 47 m2

1500 mm

1500 mm

3-12 years

**Producer** 