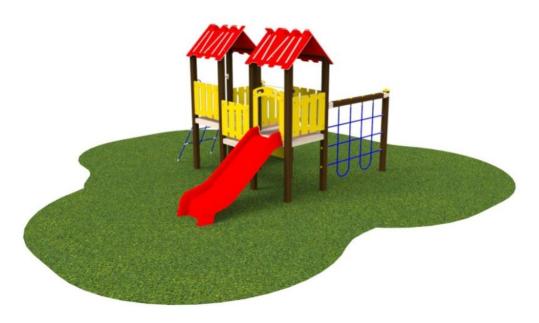

## **BOBO** (A7535)

Type: **Producer: Dimensions:** 

Safety area:

Platform height:

Max. fall height:

User group:

Spare parts availability:

Multifunctional tower

**FUN TIME ltd** 

3140 x 4040 x 2780 mm

(lenght x width x height)

6450 x 7600 mm / 47 m2

1500 mm

1500 mm

3-12 years

**Producer** 

Materials used:

Structural poles: Aluminium profile 90x90 mm with eloxed surface, Platform: steel frame 880x880mm with wood-composite floor 140x24mm, Stairs: steel frame 670x140mm,, with wood-composite flooring 24mm thick, Handles and other steel parts: Steel with zinked layer and coloured powder coating. Roof and side panels: HDPE sheets wit 12, 15 or 19mm thickness. Slide: Polyethylene, Screws: Stainless steel