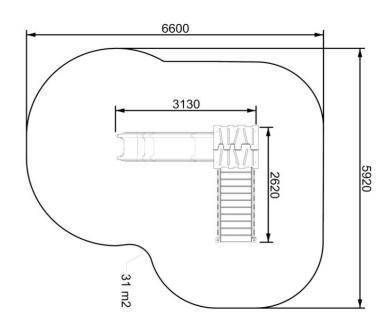

3130 x 2620 x 3442 mm

(lenght x width x height)

6600 x 5920 mm / 31 m2

1400 mm

1400 mm

3-12 years

**Producer** 

Materials used: