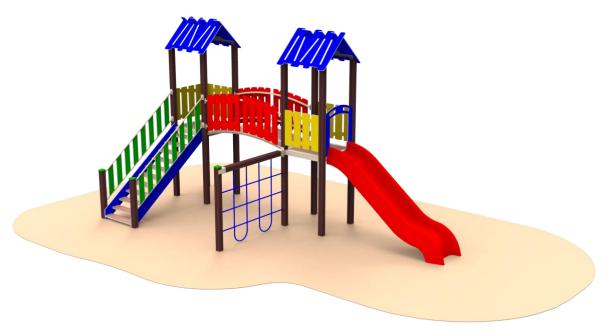

## **LENA** (A7201)

Type: **Producer:** 

**Dimensions:** 

Safety area:

Platform height: Max. fall height:

User group:

Spare parts availability:

Multifunctional tower

**FUN TIME ltd** 

2620 x 5810 x 3442 mm

(lenght x width x height)

5904 x 9185 mm / 40 m2

1400 mm

1526 mm

3-12 years

**Producer** 

## Materials used:

Structural poles: Aluminium profile 90x90 mm with eloxed surface, Platform: steel frame 880x880mm with wood-composite floor 140x24mm, Stairs: steel frame 670x140mm,, with wood-composite flooring 24mm thick, Handles and other steel parts: Steel with zinked layer and coloured powder coating. Roof and side panels: HDPE sheets wit 12, 15 or 19mm thickness. Slide: Polyethylene, Screws: Stainless steel. Rope: type Hercules, reinforced with