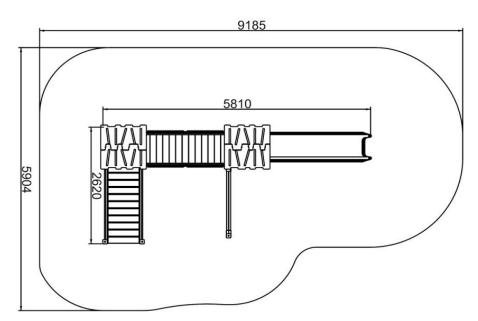

**FUN TIME ltd** 

2620 x 5810 x 3442 mm

(lenght x width x height)

5904 x 9185 mm / 40 m2

1400 mm

1526 mm

3-12 years

**Producer** 