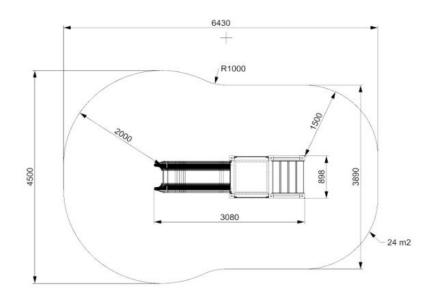

## **MILA** (A7506)

Type: **Producer: Dimensions:** 

Safety area: Platform height: Max. fall height: User group: Spare parts availability: **Multifunctional tower** FUN TIME Itd 3080 x 900 x 2780 mm (lenght x width x height) 6430 x 4500 mm / 24 m2 990 mm 990 mm 3-9 years Producer