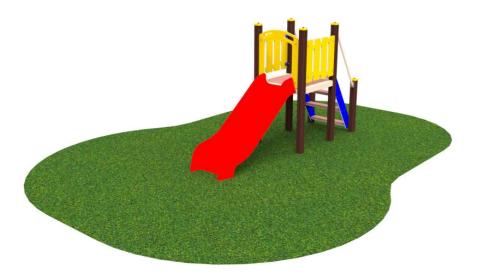

## **MILA** (A7506)

Type: **Producer: Dimensions:** 

Safety area: Platform height: Max. fall height: User group: Spare parts availability: **Multifunctional tower** FUN TIME Itd 3080 x 900 x 2780 mm (lenght x width x height) 6430 x 4500 mm / 24 m2 990 mm 990 mm 3-9 years Producer