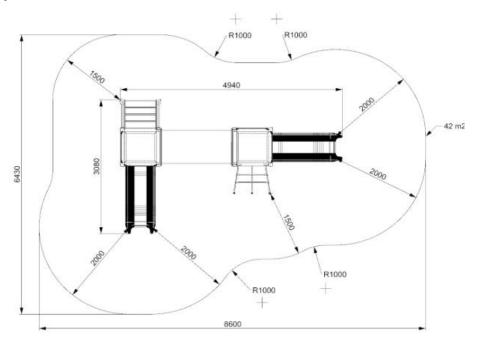

**EVA** (A7523) **Product:** 

Type: **Producer:** 

**Dimensions:** 

Safety area:

Platform height: Max. fall height:

User group:

Spare parts availability:

Multifunctional tower

**FUN TIME ltd** 

4940 x 3080 x 2780 mm

(lenght x width x height)

8600 x 6430 mm / 42 m2

990 mm

990 mm

3-12 years

**Producer** 