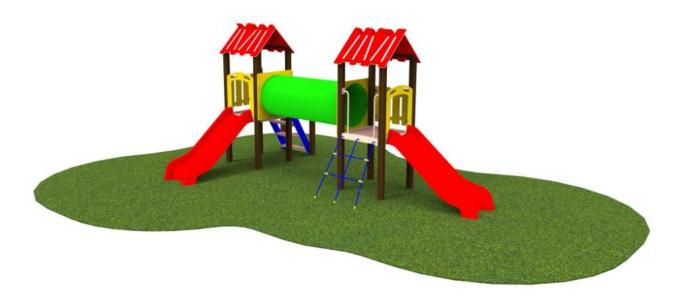

**EVA** (A7523) **Product:** 

Type: **Producer:** 

**Dimensions:** 

Safety area:

Platform height: Max. fall height:

User group:

Spare parts availability:

Multifunctional tower

**FUN TIME ltd** 

4940 x 3080 x 2780 mm

(lenght x width x height)

8600 x 6430 mm / 42 m2

990 mm

990 mm

3-12 years

**Producer** 

Materials used:

Structural poles: Aluminium profile 90x90 mm with eloxed surface, Platform: steel frame 880x880mm with wood-composite floor 140x24mm, Stairs: steel frame 670x140mm,, with wood-composite flooring 24mm thick, Handles and other steel parts: Steel with zinked layer and coloured powder coating. Roof and side panels: HDPE sheets wit 12, 15 or 19mm thickness. Slide: Polyethylene, Screws: Stainless steel