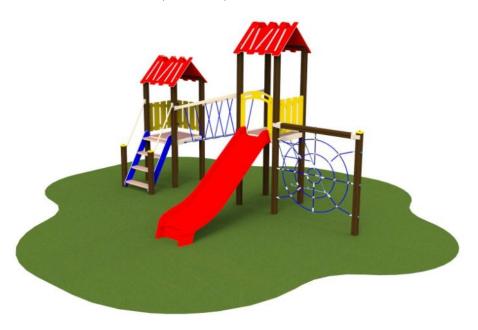

## **PAOLA** (A7552)

Type: **Producer:** 

**Dimensions:** 

Safety area:

Platform height:

Max. fall height:

User group:

Spare parts availability:

Multifunctional tower

**FUN TIME ltd** 

5000 x 3970 x 3440 mm

(lenght x width x height)

8200 x 7300 mm / 43 m2

1700 mm

1700 mm

3-12 years