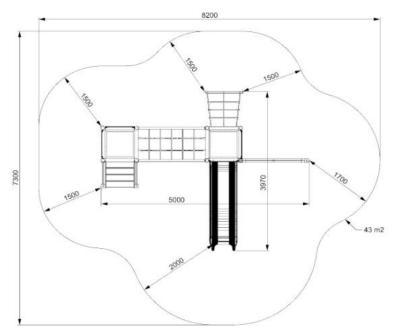

## **PAOLA** (A7552)

Type: **Producer:** 

**Dimensions:** 

Safety area:

Platform height:

Max. fall height:

User group:

Spare parts availability:

Multifunctional tower

**FUN TIME ltd** 

5000 x 3970 x 3440 mm

(lenght x width x height)

8200 x 7300 mm / 43 m2

1700 mm

1700 mm

3-12 years