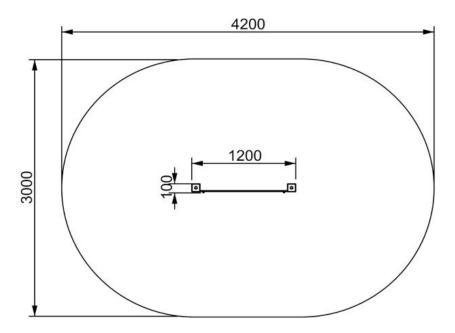

**Playpanels** 

**FUN TIME ltd** 

1200 x 100 x 1300 mm

(lenght x width x height)

4200 x 3000 mm

2 - 9 years

**Producer** 

Materials used: