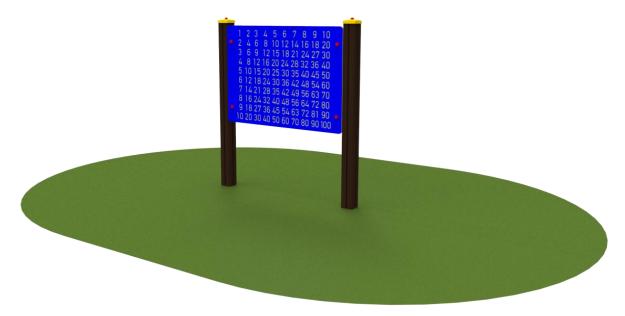

## Interactive panel MULTIPLICATION (A9074)

Type: **Producer:** 

**Dimensions:** 

Safety area:

Platform height:

Max. fall height:

User group:

Spare parts availability:

**Playpanels** 

**FUN TIME ltd** 

1200 x 100 x 1300 mm

(lenght x width x height)

4200 x 3000 mm

2 - 9 years

**Producer** 

Materials used: