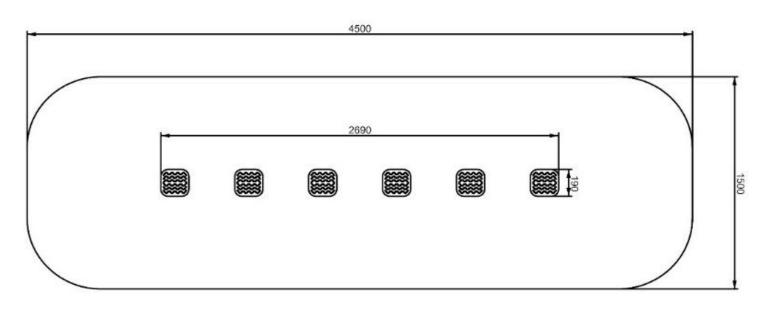

## Balancing steps RUBY (A820)

Type:

**Producer:** 

**Dimensions:** 

Safety area:

Platform height:

Max. fall height:

User group:

Spare parts availability:

**Balancing elements** 

**FUN TIME ltd** 

2690 x 190 x 500 mm

(lenght x width x height)

4500 x 1500 mm

500 mm

3-12 years