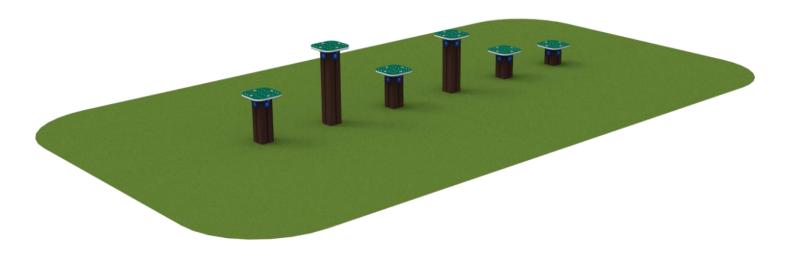

## Balancing steps RUBY (A820)

Type:

**Producer:** 

**Dimensions:** 

Safety area:

Platform height:

Max. fall height:

User group:

Spare parts availability:

**Balancing elements** 

**FUN TIME ltd** 

2690 x 190 x 500 mm

(lenght x width x height)

4500 x 1500 mm

500 mm

3-12 years