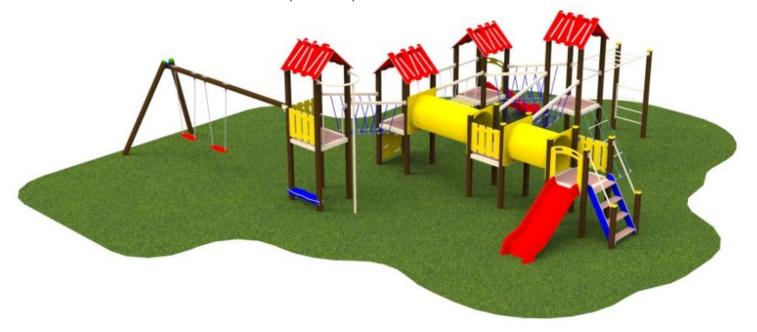

## **ELVIS** (A7006)

Type: Producer:

**Dimensions:** 

Safety area:

Platform height:

Max. fall height:

User group:

Spare parts availability:

Multifunctional tower

**FUN TIME ltd** 

8930 x 10570 x 3440 mm

(lenght x width x height)

13500 x 12100 mm / 130 m2

2100 mm

2100 mm

3-12 years

Producer

Materials used:

Structural poles: Aluminium profile 90x90 mm with eloxed surface, Platform: steel frame 880x880mm with wood-composite floor 140x24mm, Stairs: steel frame 670x140mm,, with wood-composite flooring 24mm thick, Handles and other steel parts: Steel with zinked layer and coloured powder coating. Roof and side panels: HDPE sheets wit 12, 15 or 19mm thickness. Slide: Polyethylene, Screws: Stainless steel