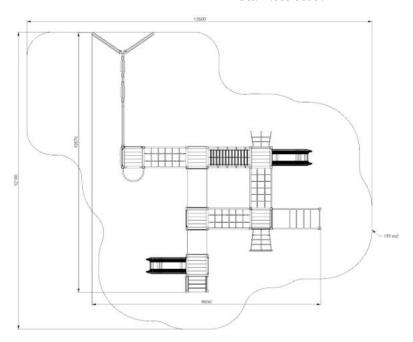

## **ELVIS** (A7006)

Type: Producer:

**Dimensions:** 

Safety area:

Platform height:

Max. fall height:

User group:

Spare parts availability:

Multifunctional tower

**FUN TIME ltd** 

8930 x 10570 x 3440 mm

(lenght x width x height)

13500 x 12100 mm / 130 m2

2100 mm

2100 mm

3-12 years