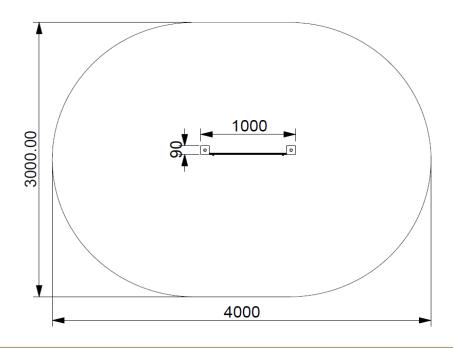

## Interactive panel TIC-TAC-TOE (A9073)

Type: **Producer: Dimensions:** 

Safety area:

Platform height:

Max. fall height:

User group:

Spare parts availability:

**Playpanels FUN TIME ltd** 1000 x 90 x 1000 mm (lenght x width x height) 4000 x 3000 mm