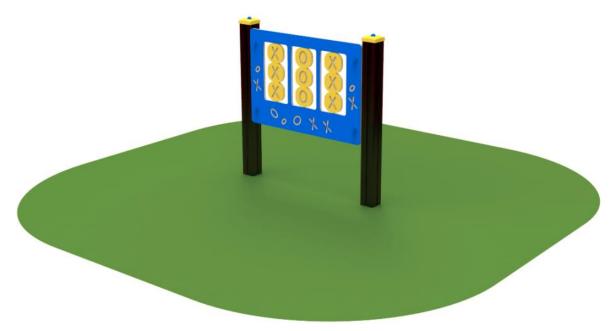

## Interactive panel TIC-TAC-TOE (A9073)

Type: **Producer: Dimensions:** 

Safety area:

Platform height:

Max. fall height:

User group:

Spare parts availability:

**Playpanels FUN TIME ltd** 1000 x 90 x 1000 mm (lenght x width x height) 4000 x 3000 mm