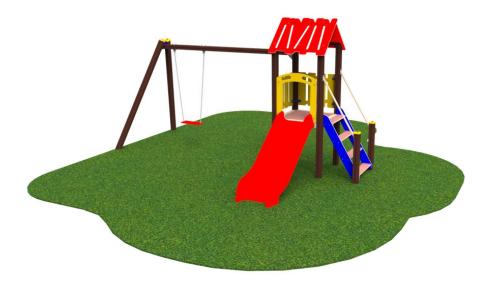

## **EMILY** (A7504)

Type: **Producer: Dimensions:** 

Safety area: **Platform height:** Max. fall height: User group: Spare parts availability: Multifunctional tower FUN TIME Itd 3610 x 5130 x 2780 mm (lenght x width x height) 8000 x 6650 mm / 42m2 1250 mm 1250 mm 3-12 years Producer