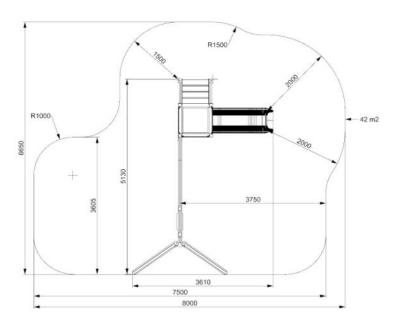

## **EMILY** (A7504)

Type: **Producer: Dimensions:** 

Safety area: **Platform height:** Max. fall height: User group: Spare parts availability: Multifunctional tower FUN TIME Itd 3610 x 5130 x 2780 mm (lenght x width x height) 8000 x 6650 mm / 42m2 1250 mm 1250 mm 3-12 years Producer