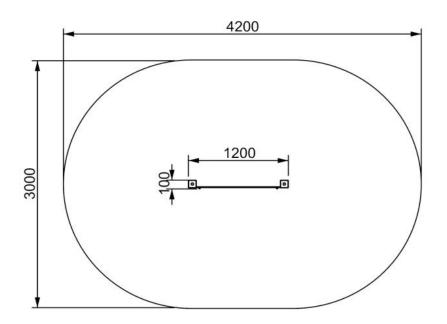

## Interactive panel WORLD (A9075)

Type: **Producer: Dimensions:** 

Safety area: Platform height: Max. fall height: User group: Spare parts availability: **Playpanels** FUN TIME Itd 1200 x 100 x 1300 mm (lenght x width x height) 4200 x 3000 mm 2 - 9 years