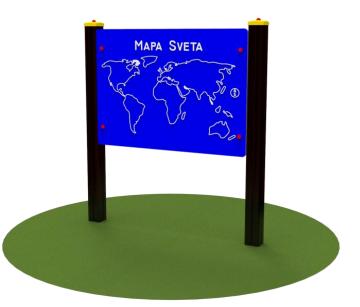

## Interactive panel WORLD (A9075)

Type: **Producer: Dimensions:** 

Safety area: Platform height: Max. fall height: User group: Spare parts availability: **Playpanels** FUN TIME Itd 1200 x 100 x 1300 mm (lenght x width x height) 4200 x 3000 mm 2 - 9 years

## Materials used:

Structural poles: Aluminium profile 90x90 mm with eloxed surface, Platform: steel frame 880x880mm with wood-composite floor 140x24mm, Stairs: steel frame 670x140mm,, with wood-composite flooring 24mm thick, Handles and other steel parts: Steel with zinked layer and coloured powder coating. Roof and side panels: HDPE sheets wit 12, 15 or 19mm thickness. Slide: Polyethylene, Screws: Stainless steel