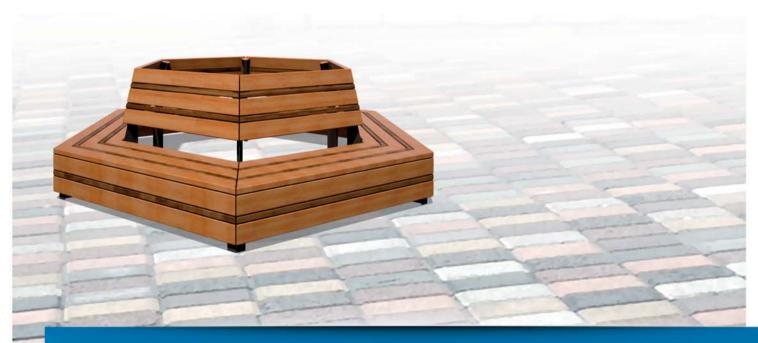

width /mm/ 400 height /mm/ 400 Park bench

Park bench

Park bench

length /mm/ 3000 width /mm/ 3000 height /mm/ 860

length /mm/ 3340 width /mm/ 2900 height /mm/ 990