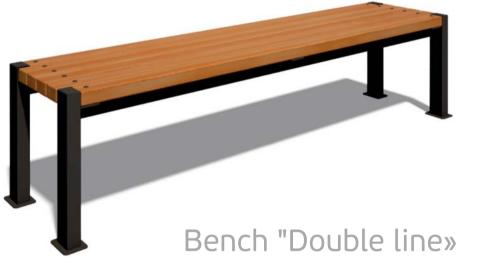

# Bench "Double line" with backseat

#### LP006.1

| length /mm/ | 1710 |
|-------------|------|
| width /mm/  | 415  |
| height /mm/ | 406  |

LP011 length /mm/ 1708 width /mm/ 668 height /mm/ 866

Bench "Plasma with backseat