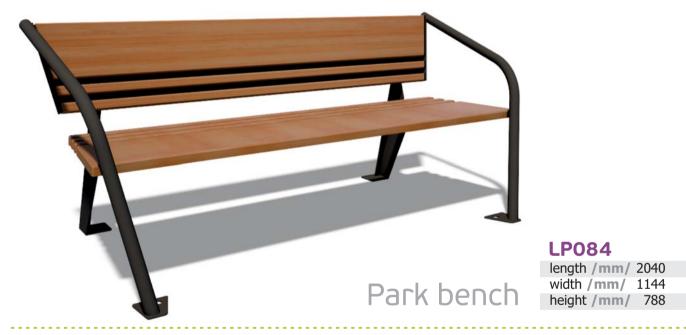

#### LP072

| length /mm/ | 5275 |
|-------------|------|
| width /mm/  | 539  |
| height /mm/ | 696  |

1. 金属的 1. 人名法格尔