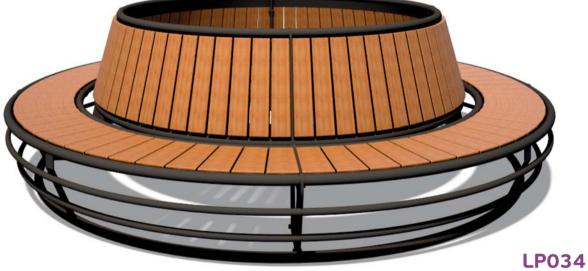

width /mm/ 400 height /mm/ 400 Park bench

Park bench

Park bench

length /mm/ 3000 width /mm/ 3000 height /mm/ 860

length /mm/ 3340 width /mm/ 2900 height /mm/ 990