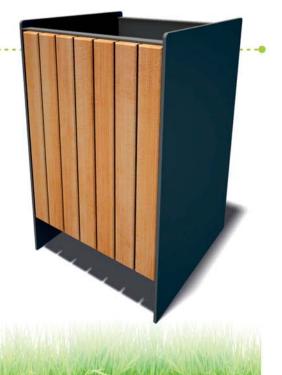

# Park trash-bin

#### LP205

length /mm/ 350 width /mm/ 300 height /mm/ 615 volume /l/ 30