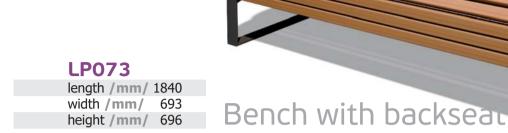

# Bench with backseat

| LFUOZ       |      |  |
|-------------|------|--|
| length /mm/ | 1620 |  |
| width /mm/  | 539  |  |
| height /mm/ | 690  |  |

AN CARLON TO SEAR THE CO