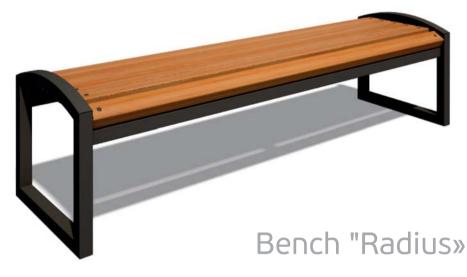

#### LP002.1

length /mm/ 1710 width /mm/ 421 height /mm/ 400

 Lesson

 Might /mm / 1710

 width /mm / 644

 height /mm / 700

length /mm/ 1680 width /mm/ 503 height /mm/ 769 Bench "Radius" with backseat