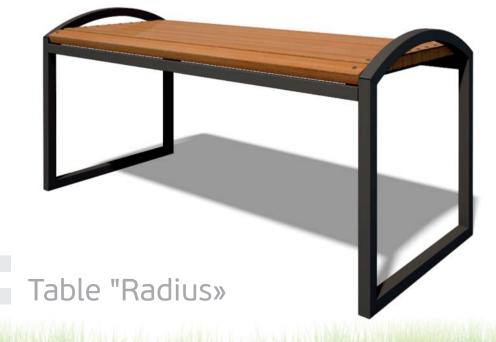

#### LP002.1

length /mm/ 1710 width /mm/ 421 height /mm/ 400

 Lesson

 Might /mm / 1710

 width /mm / 644

 height /mm / 700

length /mm/ 1680 width /mm/ 503 height /mm/ 769 Bench "Radius" with backseat