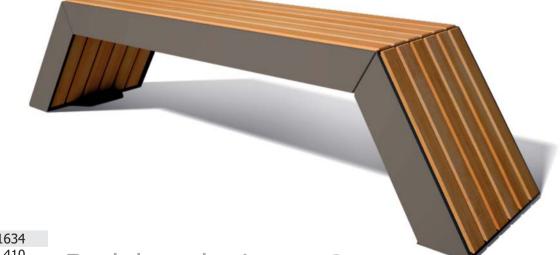

#### LP014.1 length /mm/ 1197 width /mm/ 410 height /mm/ 400

LP014.2 length /mm/ 1634 width /mm/ 410 height /mm/ 400

Park bench «Lases 3»