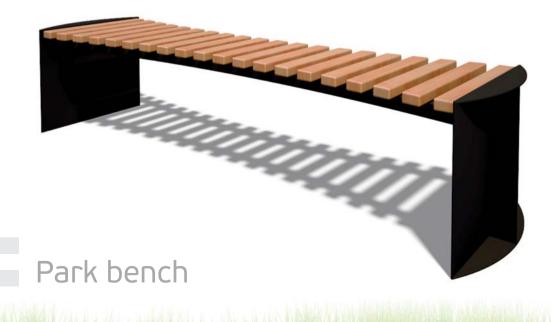

Bench with backseat

LP018

length /mm/ 1800 width /mm/ 575 height /mm/ 775









width /mm/ 400 height /mm/ 400 Park bench



Park bench

Park bench

length /mm/ 3000 width /mm/ 3000 height /mm/ 860



length /mm/ 3340 width /mm/ 2900 height /mm/ 990



# Bench with backseat

| LFUOZ       |      |  |
|-------------|------|--|
| length /mm/ | 1620 |  |
| width /mm/  | 539  |  |
| height /mm/ | 690  |  |



AN CARLON TO SEAR THE CO







#### LP071.1

length /mm/ 1832 width /mm/ 606 height /mm/ 406







#### LP072

| length /mm/ | 5275 |
|-------------|------|
| width /mm/  | 539  |
| height /mm/ | 696  |



1. 金属的 1. 人名法格尔



#### LP075

length /mm/ 1800 width /mm/ 591 height /mm/ 752

Park bench

17











20



#### LP083.3 length /mm/ 1913

width /mm/ 1213 height /mm/ 687





#### LP085

length /mm/ 1821 width /mm/ 476 height /mm/ 404

# TRASH-BINS



### Park trash-bin

#### LP201

length /mm/ 480 width /mm/ 450 height /mm/ 724 volume /l/ 45

### Park trash-bin

#### LP202

length /mm/ 465 width /mm/ 400 height /mm/ 720 volume /l/ 45



# Park trash-bin

#### LP203

length /mm/ 470 width /mm/ 430 height /mm/ 720 volume /l/ 45



R. Sterrick Constant of State



### Park trash-bin

#### LP203.1

length /mm/ 471 width /mm/ 430 height /mm/ 720 volume /l/ 80

# Park trash-bin

#### LP205

length /mm/ 350 width /mm/ 300 height /mm/ 615 volume /l/ 30



### Street ashtray

#### LP207/208

length /mm/ 100 / 89 width /mm/ 100 / 89 height /mm/ 900

### Park trash-bin

#### LP206

length /mm/ 471 width /mm/ 430 height /mm/ 720 volume /l/ 80



# **STOP POSTS**

LP401