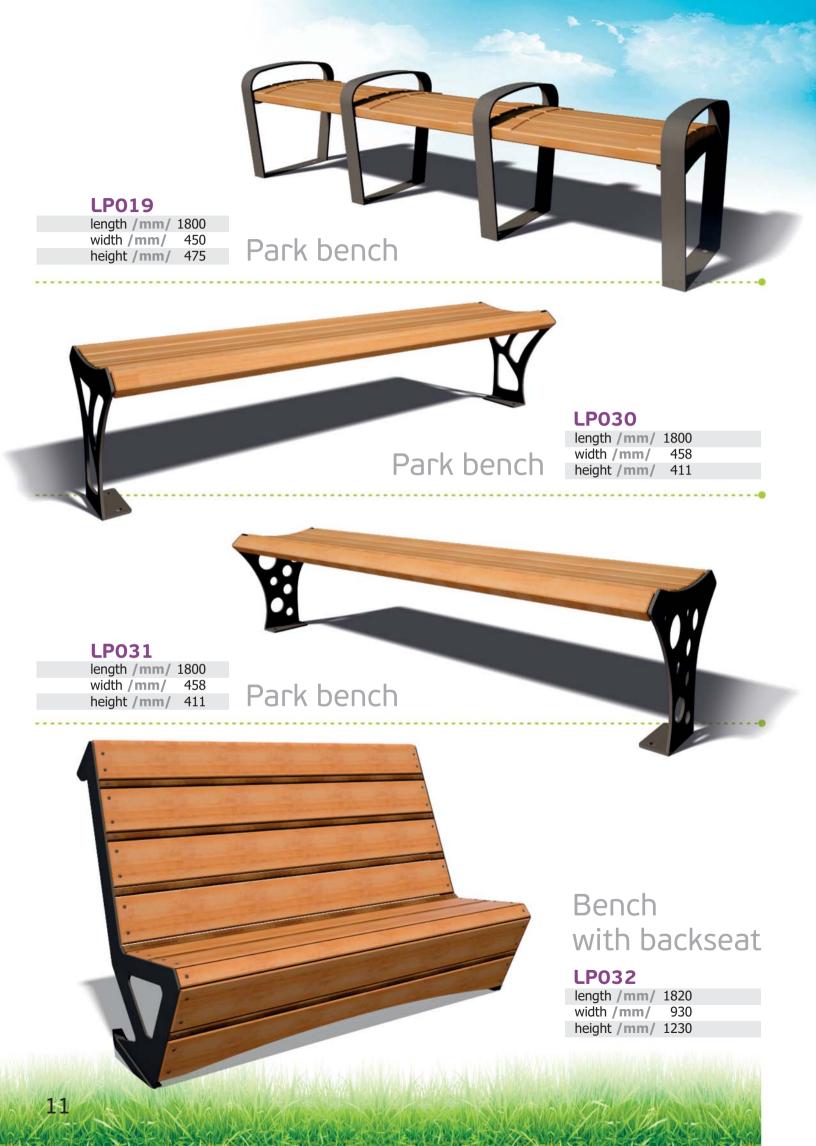

width /mm/ 400 height /mm/ 400 Park bench

Park bench

Park bench

length /mm/ 3000 width /mm/ 3000 height /mm/ 860

length /mm/ 3340 width /mm/ 2900 height /mm/ 990