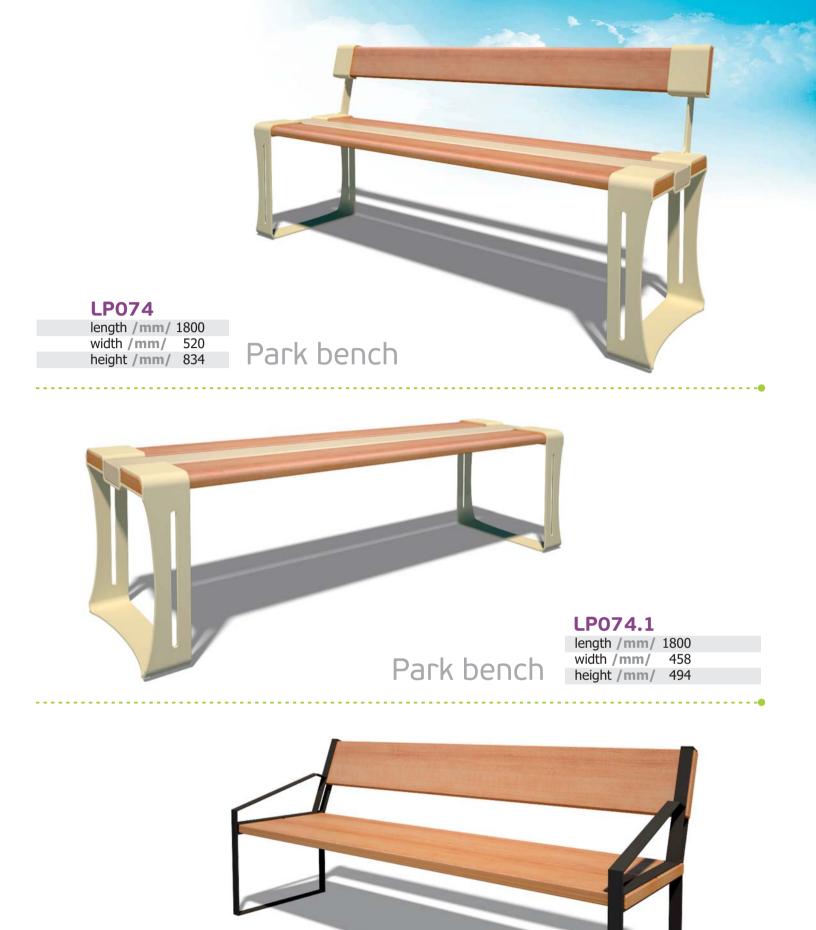

.1

| length /mm/ | 1520 |  |
|-------------|------|--|
| width /mm/  | 480  |  |
| height /mm/ | 400  |  |







width /mm/ 450 height /mm/ 400



Park bench

Bench with backseat

LP018

length /mm/ 1800 width /mm/ 575 height /mm/ 775









width /mm/ 400 height /mm/ 400 Park bench



Park bench

Park bench

length /mm/ 3000 width /mm/ 3000 height /mm/ 860



length /mm/ 3340 width /mm/ 2900 height /mm/ 990



# Bench with backseat

| LFUOZ       |      |  |
|-------------|------|--|
| length /mm/ | 1620 |  |
| width /mm/  | 539  |  |
| height /mm/ | 690  |  |



AN CARLON TO SEAR THE CO







#### LP071.1

length /mm/ 1832 width /mm/ 606 height /mm/ 406







#### LP072

| length /mm/ | 5275 |
|-------------|------|
| width /mm/  | 539  |
| height /mm/ | 696  |



1. 金属的 1. 人名法格尔



#### LP075

length /mm/ 1800 width /mm/ 591 height /mm/ 752

Park bench

17











20



#### LP083.3 length /mm/ 1913

width /mm/ 1213 height /mm/ 687





#### LP085

length /mm/ 1821 width /mm/ 476 height /mm/ 404

# TRASH-BINS



### Park trash-bin

#### LP201

length /mm/ 480 width /mm/ 450 height /mm/ 724 volume /l/ 45

### Park trash-bin

#### LP202

length /mm/ 465 width /mm/ 400 height /mm/ 720 volume /l/ 45



# Park trash-bin

#### LP203

length /mm/ 470 width /mm/ 430 height /mm/ 720 volume /l/ 45



R. Sterrick Constant of State



### Park trash-bin

#### LP203.1

length /mm/ 471 width /mm/ 430 height /mm/ 720 volume /l/ 80

# Park trash-bin

#### LP205

length /mm/ 350 width /mm/ 300 height /mm/ 615 volume /l/ 30



### Street ashtray

#### LP207/208

length /mm/ 100 /