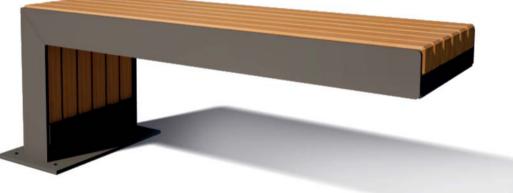

#### LP015.1

| length /mm/ | 1520 |  |
|-------------|------|--|
| width /mm/  | 480  |  |
| height /mm/ | 400  |  |

width /mm/ 450 height /mm/ 400

Park bench

Bench with backseat

LP018

length /mm/ 1800 width /mm/ 575 height /mm/ 775