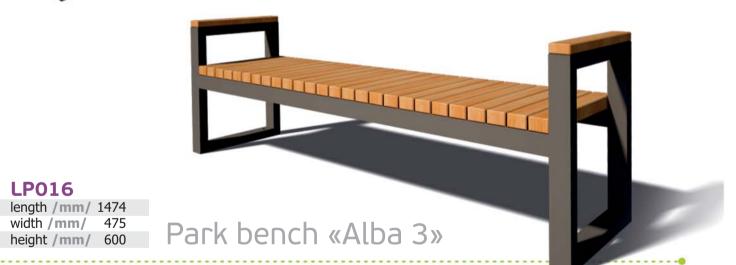

#### LP015.1

| length /mm/ | 1520 |  |
|-------------|------|--|
| width /mm/  | 480  |  |
| height /mm/ | 400  |  |

width /mm/ 450 height /mm/ 400

Park bench

Bench with backseat

LP018

length /mm/ 1800 width /mm/ 575 height /mm/ 775