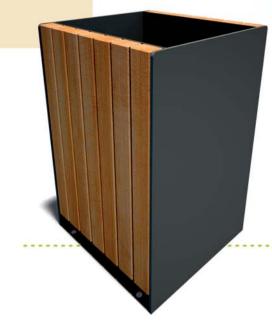

# Park trash-bin

#### LP205

length /mm/ 350 width /mm/ 300 height /mm/ 615 volume /l/ 30