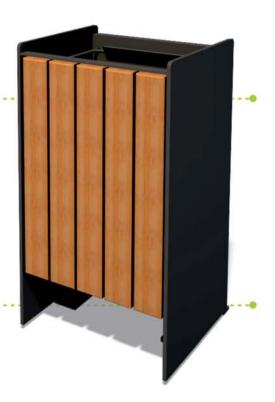

### Park trash-bin

#### LP206

length /mm/ 471 width /mm/ 430 height /mm/ 720 volume /l/ 80