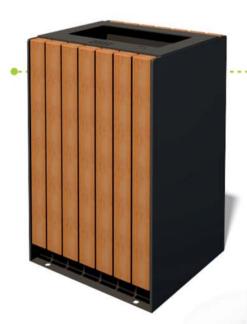

### Park trash-bin

#### LP203.1

length /mm/ 471 width /mm/ 430 height /mm/ 720 volume /l/ 80