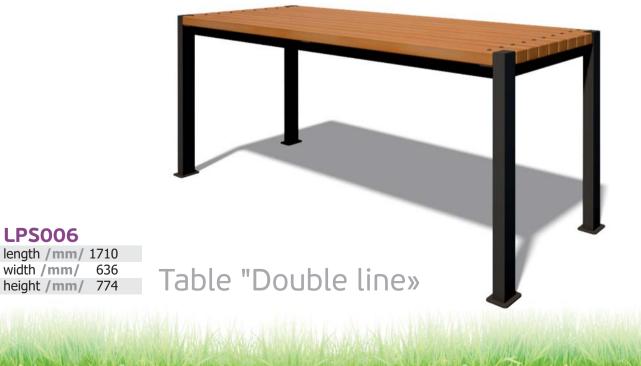

#### LP006

length /mm/ 1710 width /mm/ 503 height /mm/ 791

# Bench "Double line" with backseat