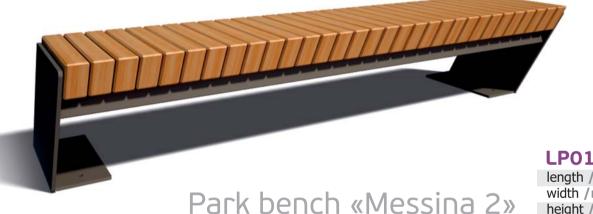

LPS013.2 length /mm/ 1836 width /mm/ 507 height /mm/ 400

Park bench «Messina 3»