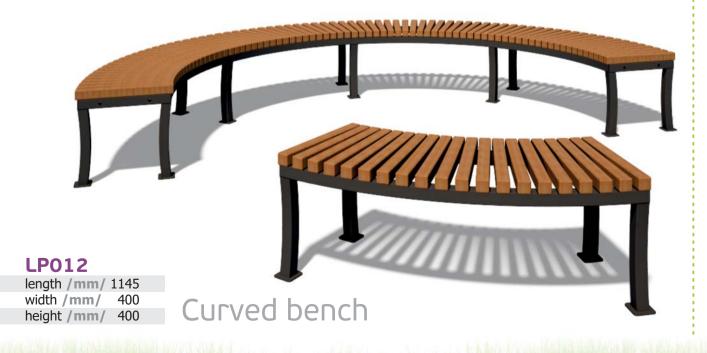

width /mm/ 400 height /mm/ 400 Park bench

Park bench

Park bench

length /mm/ 3000 width /mm/ 3000 height /mm/ 860

length /mm/ 3340 width /mm/ 2900 height /mm/ 990