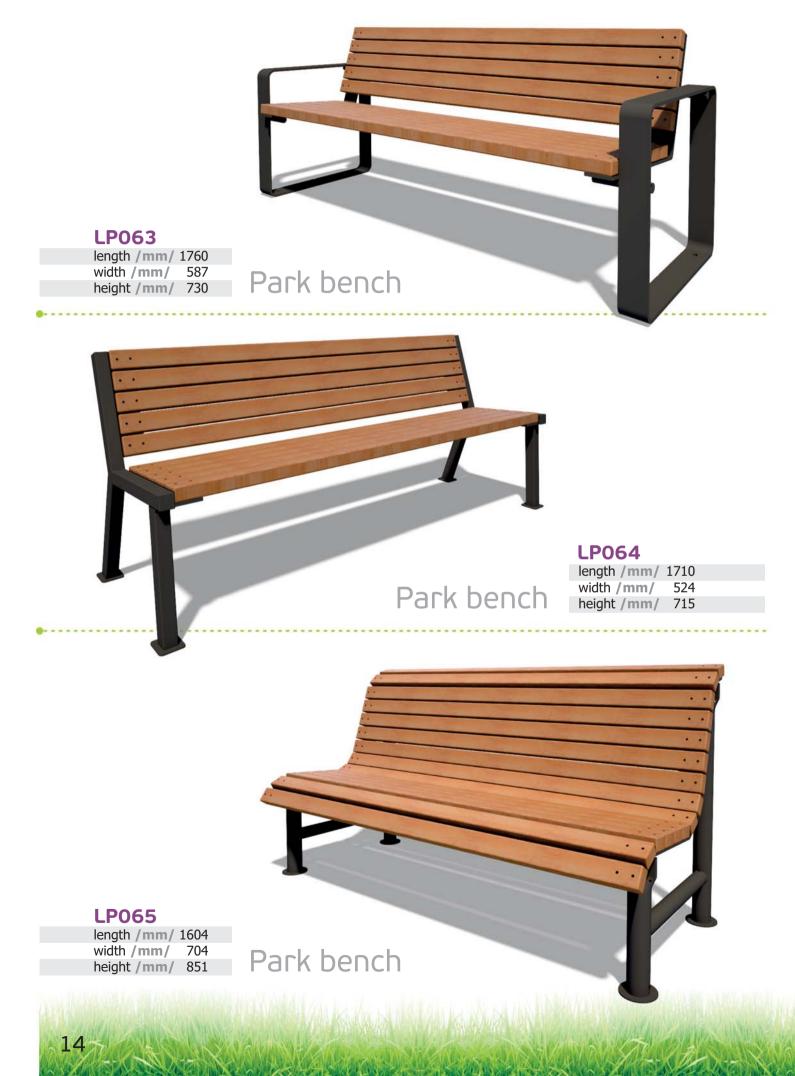

#### LP002

length /mm/ 1710 width /mm/ 566 height /mm/ 845

# Bench "Wave" with backseat

#### LP002.1

length /mm/ 1710 width /mm/ 421 height /mm/ 400

 Lesson

 Might /mm / 1710

 width /mm / 644

 height /mm / 700

length /mm/ 1680 width /mm/ 503 height /mm/ 769 Bench "Radius" with backseat

#### LP003.1

length /mm/ 1680 width /mm/ 503 height /mm/ 435

LPS003 length /mm/ 1680 width /mm/ 700 height /mm/ 696

4

#### LP006

length /mm/ 1710 width /mm/ 503 height /mm/ 791

# Bench "Double line" with backseat

#### LP006.1

| length /mm/ | 1710 |
|-------------|------|
| width /mm/  | 415  |
| height /mm/ | 406  |

LP011 length /mm/ 1708 width /mm/ 668 height /mm/ 866

Bench "Plasma with backseat