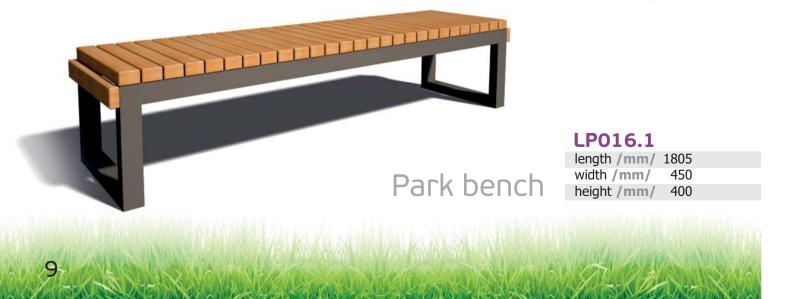

#### LP015

length /mm/ 1520 width /mm/ 480 height /mm/ 400

Park bench «Alba 1»

#### LP015.1

| length /mm/ | 1520 |  |
|-------------|------|--|
| width /mm/  | 480  |  |
| height /mm/ | 400  |  |

width /mm/ 450 height /mm/ 400

Park bench

Bench with backseat

LP018

length /mm/ 1800 width /mm/ 575 height /mm/ 775