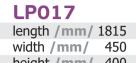

#### LP015.1

| length /mm/ | 1520 |  |
|-------------|------|--|
| width /mm/  | 480  |  |
| height /mm/ | 400  |  |

width /mm/ 450 height /mm/ 400

Park bench

Bench with backseat

LP018

length /mm/ 1800 width /mm/ 575 height /mm/ 775