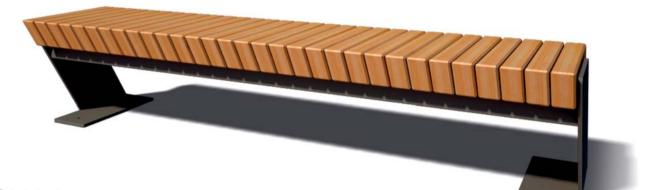

LPS013.2 length /mm/ 1836 width /mm/ 507 height /mm/ 400

Park bench «Messina 3»