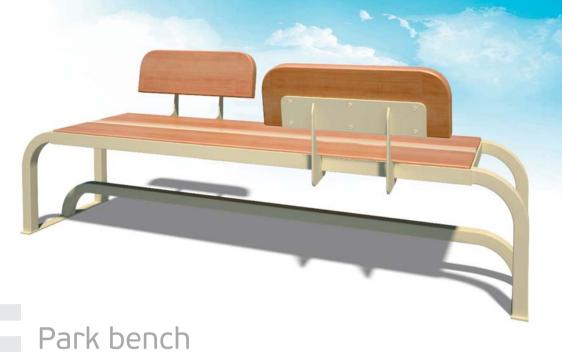

width /mm/ 400 height /mm/ 400 Park bench

Park bench

Park bench

length /mm/ 3000 width /mm/ 3000 height /mm/ 860

length /mm/ 3340 width /mm/ 2900 height /mm/ 990