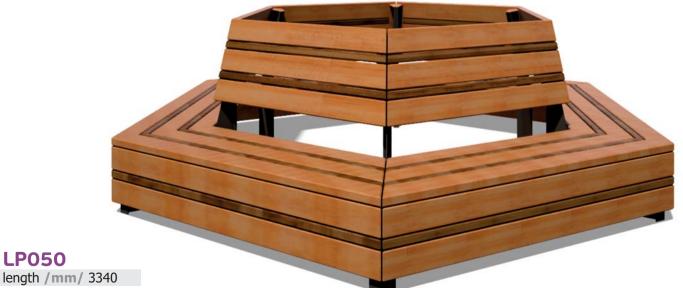

width /mm/ 400 height /mm/ 400 Park bench

Park bench

Park bench

length /mm/ 3000 width /mm/ 3000 height /mm/ 860

length /mm/ 3340 width /mm/ 2900 height /mm/ 990