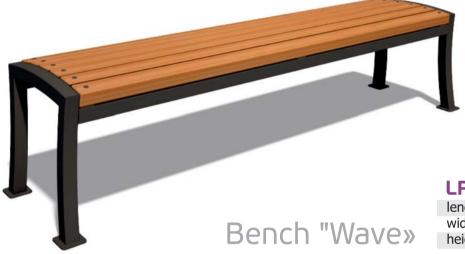

representative office to deliver more comfort and service in cooperation with our clients.



"Inter Atletika" is constant exhibitor of all largest European children and sport equipment exhibitions, every year we present our progress in design and quality. Demands of our customers always move us forward, pushing us to offer the best possible options on the market. You can find our equipment in use in more than 40 countries of the world, and we are very proud of this fact. We warmly welcome your requests and look forward for our successful cooperation.



# CONTENT

| Park benches     | 2  |
|------------------|----|
| Trash-bins       | 22 |
| Stop posts       | 24 |
| Bicycle parkings | 25 |







#### LP002

length /mm/ 1710 width /mm/ 566 height /mm/ 845

# Bench "Wave" with backseat



#### LP002.1

length /mm/ 1710 width /mm/ 421 height /mm/ 400

 Lesson

 Might /mm / 1710

 width /mm / 644

 height /mm / 700



length /mm/ 1680 width /mm/ 503 height /mm/ 769 Bench "Radius" with backseat



#### LP003.1

length /mm/ 1680 width /mm/ 503 height /mm/ 435



LPS003 length /mm/ 1680 width /mm/ 700 height /mm/ 696

4

#### LP006

length /mm/ 1710 width /mm/ 503 height /mm/ 791

# Bench "Double line" with backseat



#### LP006.1

| length /mm/ | 1710 |
|-------------|------|
| width /mm/  | 415  |
| height /mm/ | 406  |



LP011 length /mm/ 1708 width /mm/ 668 height /mm/ 866

Bench "Plasma with backseat

#### LPO11.1 length /mm/

Bench "Plasma»

length /mm/ 1708 width /mm/ 450 height /mm/ 473

LPS011 length /mm/ 1708 width /mm/ 640 height /mm/ 700 Table "Plasma»





| LP0