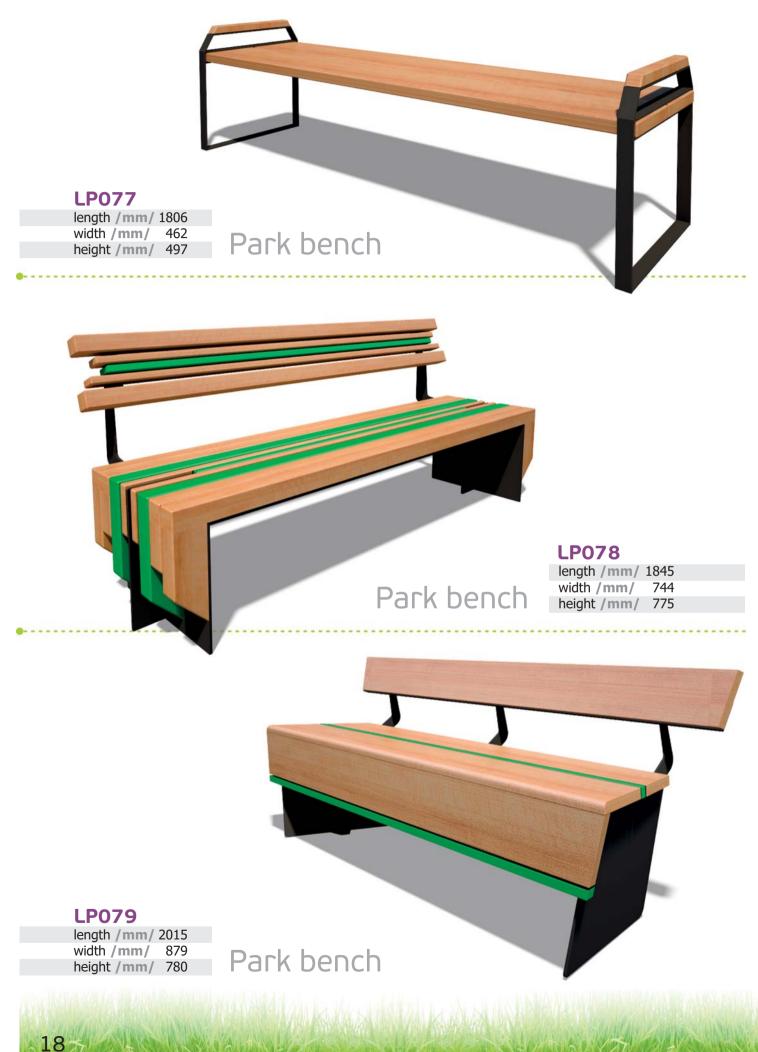

#### LP075

length /mm/ 1800 width /mm/ 591 height /mm/ 752

Park bench

17

20

#### LP083.3 length /mm/ 1913

width /mm/ 1213 height /mm/ 687