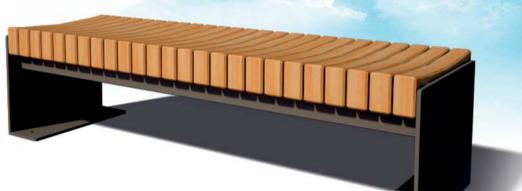

LPS013.2 length /mm/ 1836 width /mm/ 507 height /mm/ 400

Park bench «Messina 3»