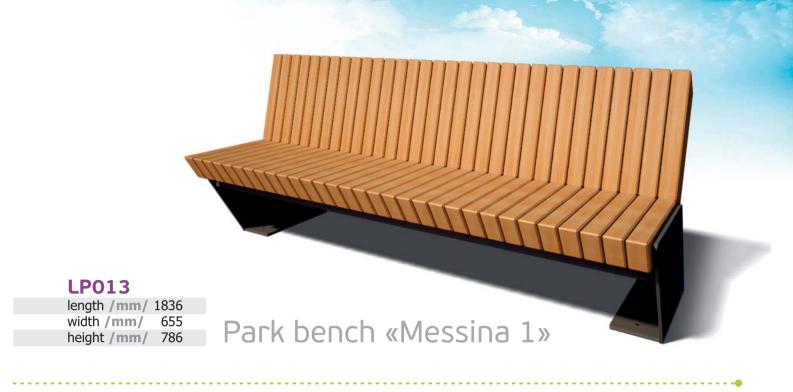

#### LPO11.1 length /mm/

Bench "Plasma»

length /mm/ 1708 width /mm/ 450 height /mm/ 473

LPS011 length /mm/ 1708 width /mm/ 640 height /mm/ 700 Table "Plasma»

| LP013.1     |      |
|-------------|------|
| length /mm/ | 1836 |
| width /mm/  | 620  |
| height /mm/ | 400  |