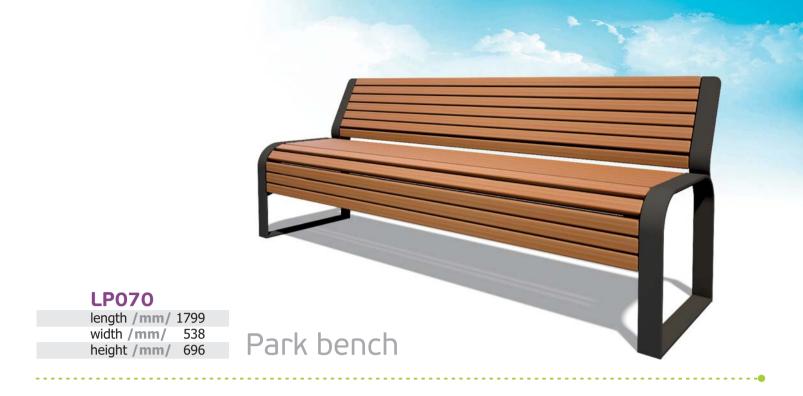

10 height /mm/ 400



LP014.2 length /mm/ 1634 width /mm/ 410 height /mm/ 400

Park bench «Lases 3»



#### LP015

length /mm/ 1520 width /mm/ 480 height /mm/ 400

Park bench «Alba 1»



#### LP015.1

| length /mm/ | 1520 |  |
|-------------|------|--|
| width /mm/  | 480  |  |
| height /mm/ | 400  |  |







width /mm/ 450 height /mm/ 400



Park bench

Bench with backseat

LP018

length /mm/ 1800 width /mm/ 575 height /mm/ 775









width /mm/ 400 height /mm/ 400 Park bench



Park bench

Park bench

length /mm/ 3000 width /mm/ 3000 height /mm/ 860



length /mm/ 3340 width /mm/ 2900 height /mm/ 990



# Bench with backseat

| LFUOZ       |      |  |
|-------------|------|--|
| length /mm/ | 1620 |  |
| width /mm/  | 539  |  |
| height /mm/ | 690  |  |



AN CARLON TO SEAR THE CO







#### LP071.1

length /mm/ 1832 width /mm/ 606 height /mm/ 406







#### LP072

| length /mm/ | 5275 |
|-------------|------|
| width /mm/  | 539  |
| height /mm/ | 696  |



1. 金属的 1. 人名法格尔



#### LP075

length /mm/ 1800 width /mm/ 591 height /mm/ 752

Park bench

17











20



#### LP083.3 length /mm/ 1913

width /mm/ 1213 height /mm/ 687





#### LP085

length /mm/ 1821 width /mm/ 476 height /mm/ 404

# TRASH-BINS



### Park trash-bin

#### LP201

length /mm/ 480 width /mm/ 450 height /mm/ 724 volume /l/ 45

### Park trash-bin

#### LP202

length /mm/ 465 width /mm/ 400 height /mm/ 720 volume /l/ 45



# Park trash-bin

#### LP203

length /mm/ 470 width /mm/ 430 height /mm/ 720 volume /l/ 45



R. Sterrick Constant of State



### Park trash-bin

#### LP203.1

length /mm/