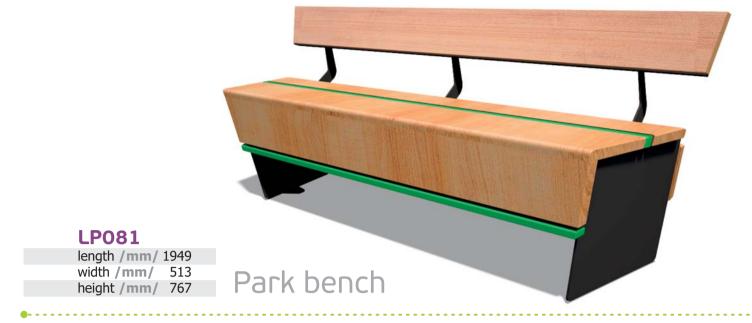

height /mm/ | 400  |  |







width /mm/ 450 height /mm/ 400



Park bench

Bench with backseat

LP018

length /mm/ 1800 width /mm/ 575 height /mm/ 775









width /mm/ 400 height /mm/ 400 Park bench



Park bench

Park bench

length /mm/ 3000 width /mm/ 3000 height /mm/ 860



length /mm/ 3340 width /mm/ 2900 height /mm/ 990



# Bench with backseat

| LFUOZ       |      |  |
|-------------|------|--|
| length /mm/ | 1620 |  |
| width /mm/  | 539  |  |
| height /mm/ | 690  |  |



AN CARLON TO SEAR THE CO







#### LP071.1

length /mm/ 1832 width /mm/ 606 height /mm/ 406







#### LP072

| length /mm/ | 5275 |
|-------------|------|
| width /mm/  | 539  |
| height /mm/ | 696  |



1. 金属的 1. 人名法格尔



#### LP075

length /mm/ 1800 width /mm/ 591 height /mm/ 752

Park bench

17











20



#### LP083.3 length /mm/ 1913

width /mm/ 1213 height /mm/ 687





#### LP085

length /mm/ 1821 width /mm/ 476 height /mm/ 404

# TRASH-BINS



### Park trash-bin

#### LP201

length /mm/ 480 width /mm/ 450 height /mm/ 724 volume /l/ 45

### Park trash-bin

#### LP202

length /mm/ 465 width /mm/ 400 height /mm/ 720 volume /l/ 45



# Park trash-bin

#### LP203

length /mm/ 470 width /mm/ 430 height /mm/ 720 volume /l/ 45



R. Sterrick Constant of State



### Park trash-bin

#### LP203.1

length /mm/ 471 width /mm/ 430 height /mm/ 720 volume /l/ 80

# Park trash-bin

#### LP205

length /mm/ 350 width /mm/ 300 height /mm/ 615 volume /l/ 30



### Street ashtray

#### LP207/208

length /mm/ 100 / 89 width /mm/ 100 / 89 height /mm/ 900

### Park trash-bin

#### LP206

length /mm