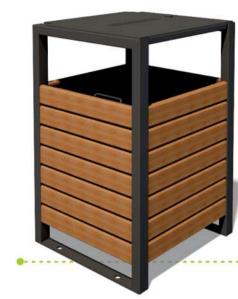

# Park trash-bin

#### LP203

length /mm/ 470 width /mm/ 430 height /mm/ 720 volume /l/ 45

R. Sterrick Constant of State