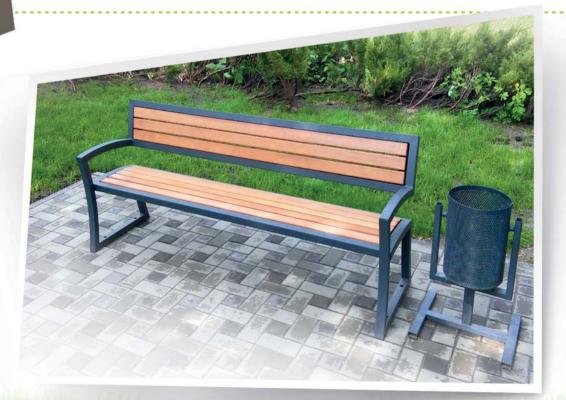

# Bench with backseat

| LFUOZ       |      |  |
|-------------|------|--|
| length /mm/ | 1620 |  |
| width /mm/  | 539  |  |
| height /mm/ | 690  |  |

AN CARLON TO SEAR THE CO