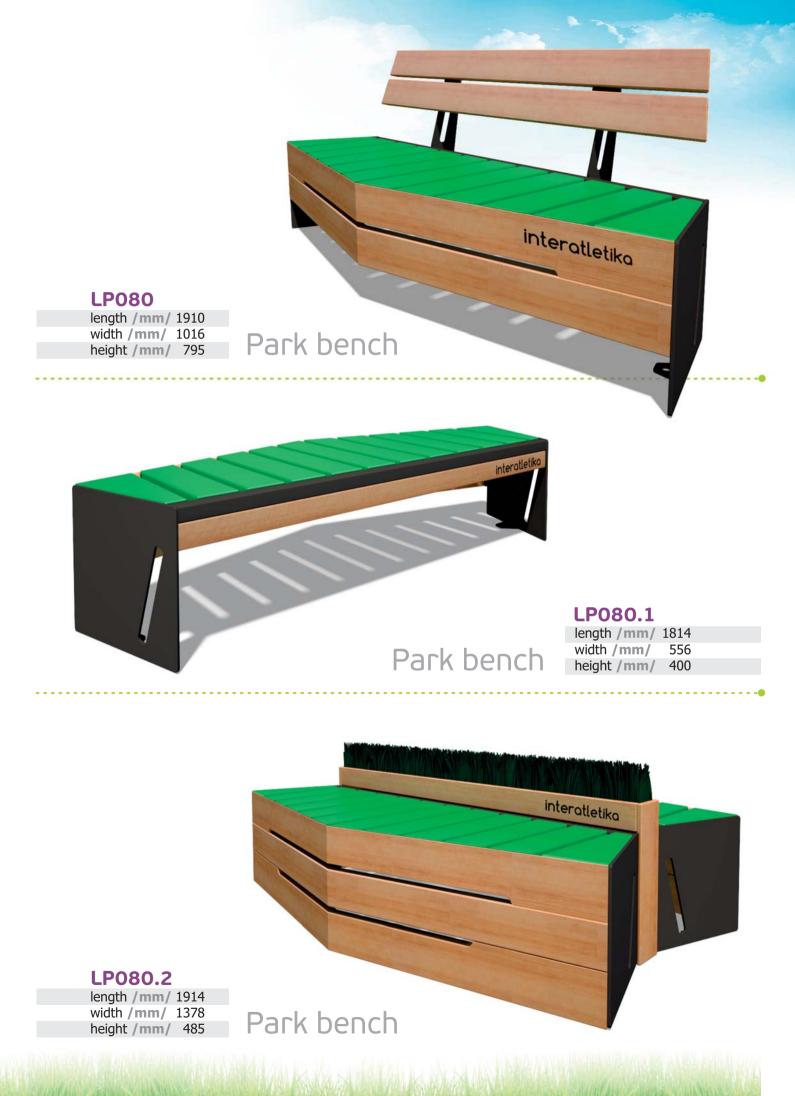

| height /mm/ | 400  |  |







width /mm/ 450 height /mm/ 400



Park bench

Bench with backseat

LP018

length /mm/ 1800 width /mm/ 575 height /mm/ 775









width /mm/ 400 height /mm/ 400 Park bench



Park bench

Park bench

length /mm/ 3000 width /mm/ 3000 height /mm/ 860



length /mm/ 3340 width /mm/ 2900 height /mm/ 990



# Bench with backseat

| LFUOZ       |      |  |
|-------------|------|--|
| length /mm/ | 1620 |  |
| width /mm/  | 539  |  |
| height /mm/ | 690  |  |



AN CARLON TO SEAR THE CO







#### LP071.1

length /mm/ 1832 width /mm/ 606 height /mm/ 406







#### LP072

| length /mm/ | 5275 |
|-------------|------|
| width /mm/  | 539  |
| height /mm/ | 696  |



1. 金属的 1. 人名法格尔



#### LP075

length /mm/ 1800 width /mm/ 591 height /mm/ 752

Park bench

17











20



#### LP083.3 length /mm/ 1913

width /mm/ 1213 height /mm/ 687





#### LP085

length /mm/ 1821 width /mm/ 476 height /mm/ 404

# TRASH-BINS



### Park trash-bin

#### LP201

length /mm/ 480 width /mm/ 450 height /mm/ 724 volume /l/ 45

### Park trash-bin

#### LP202

length /mm/ 465 width /mm/ 400 height /mm/ 720 volume /l/ 45



# Park trash-bin

#### LP203

length /mm/ 470 width /mm/ 430 height /mm/ 720 volume /l/ 45



R. Sterrick Constant of State



### Park trash-bin

#### LP203.1

length /mm/ 471 width /mm/ 430 height /mm/ 720 volume /l/ 80

# Park trash-bin

#### LP205

length /mm/ 350 width /mm/ 300 height /mm/ 615 volume /l/ 30



### Street ashtray

#### LP207/208

length /mm/ 100 / 89 width /mm/ 100 / 89 height /mm/ 900

### Park trash-bin

#### LP206

length /