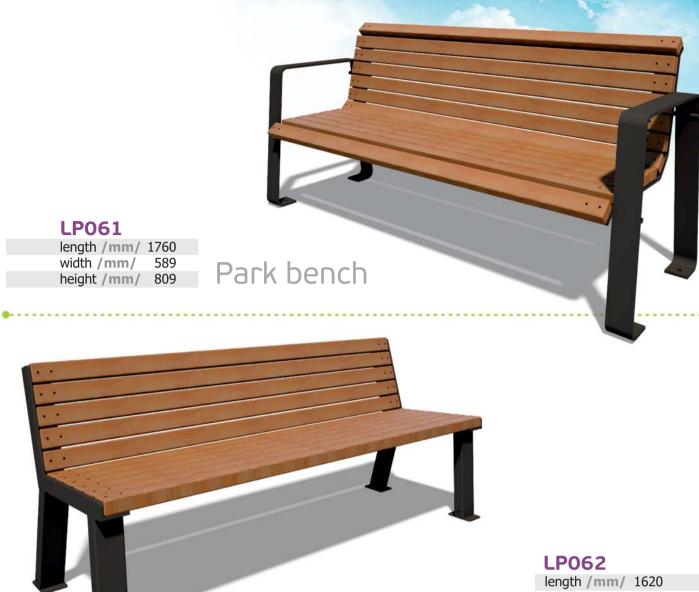

0  |



LPS013.2 length /mm/ 1836 width /mm/ 507 height /mm/ 400

Park bench «Messina 3»



# Park bench «Lases 1»



### Park bench «Lases 2»

#### LP014.1 length /mm/ 1197 width /mm/ 410 height /mm/ 400



LP014.2 length /mm/ 1634 width /mm/ 410 height /mm/ 400

Park bench «Lases 3»



#### LP015

length /mm/ 1520 width /mm/ 480 height /mm/ 400

Park bench «Alba 1»



#### LP015.1

| length /mm/ | 1520 |  |
|-------------|------|--|
| width /mm/  | 480  |  |
| height /mm/ | 400  |  |







width /mm/ 450 height /mm/ 400



Park bench

Bench with backseat

LP018

length /mm/ 1800 width /mm/ 575 height /mm/ 775









width /mm/ 400 height /mm/ 400 Park bench



Park bench

Park bench

length /mm/ 3000 width /mm/ 3000 height /mm/ 860



length /mm/ 3340 width /mm/ 2900 height /mm/ 990



# Bench with backseat

| LFUOZ       |      |  |
|-------------|------|--|
| length /mm/ | 1620 |  |
| width /mm/  | 539  |  |
| height /mm/ | 690  |  |



AN CARLON TO SEAR THE CO







#### LP071.1

length /mm/ 1832 width /mm/ 606 height /mm/ 406







#### LP072

| length /mm/ | 5275 |
|-------------|------|
| width /mm/  | 539  |
| height /mm/ | 696  |



1. 金属的 1. 人名法格尔



#### LP075

length /mm/ 1800 width /mm/ 591 height /mm/ 752

Park bench

17











20



#### LP083.3 length /mm/ 1913

width /mm/ 1213 height /mm/ 687





#### LP085

length /mm/ 1821 width /mm/ 476 height /mm/ 404

# TRASH-BINS



### Park trash-bin

#### LP201

length /mm/ 480 width /mm/ 450 height /mm/ 724 volume /l/ 45

### Park trash-bin

#### LP202

length /mm/ 465 width /mm/ 400 height /mm/ 720 volu