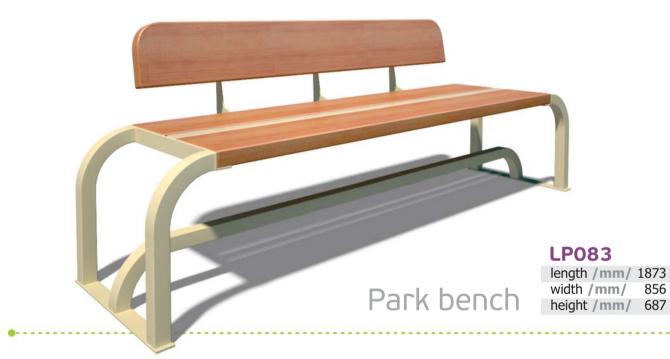

eight /mm/ | 400  |  |







width /mm/ 450 height /mm/ 400



Park bench

Bench with backseat

LP018

length /mm/ 1800 width /mm/ 575 height /mm/ 775









width /mm/ 400 height /mm/ 400 Park bench



Park bench

Park bench

length /mm/ 3000 width /mm/ 3000 height /mm/ 860



length /mm/ 3340 width /mm/ 2900 height /mm/ 990



# Bench with backseat

| LFUOZ       |      |  |
|-------------|------|--|
| length /mm/ | 1620 |  |
| width /mm/  | 539  |  |
| height /mm/ | 690  |  |



AN CARLON TO SEAR THE CO







#### LP071.1

length /mm/ 1832 width /mm/ 606 height /mm/ 406







#### LP072

| length /mm/ | 5275 |
|-------------|------|
| width /mm/  | 539  |
| height /mm/ | 696  |



1. 金属的 1. 人名法格尔



#### LP075

length /mm/ 1800 width /mm/ 591 height /mm/ 752

Park bench

17











20



#### LP083.3 length /mm/ 1913

width /mm/ 1213 height /mm/ 687





#### LP085

length /mm/ 1821 width /mm/ 476 height /mm/ 404

# TRASH-BINS



### Park trash-bin

#### LP201

length /mm/ 480 width /mm/ 450 height /mm/ 724 volume /l/ 45

### Park trash-bin

#### LP202

length /mm/ 465 width /mm/ 400 height /mm/ 720 volume /l/ 45



# Park trash-bin

#### LP203

length /mm/ 470 width /mm/ 430 height /mm/ 720 volume /l/ 45



R. Sterrick Constant of State



### Park trash-bin

#### LP203.1

length /mm/ 471 width /mm/ 430 height /mm/ 720 volume /l/ 80

# Park trash-bin

#### LP205

length /mm/ 350 width /mm/ 300 height /mm/ 615 volume /l/ 30



### Street ashtray

#### LP207/208

length /mm/ 100 / 89 width /mm/ 100 / 89 height /mm/ 900

### Park trash-bin

#### LP206

length /mm/