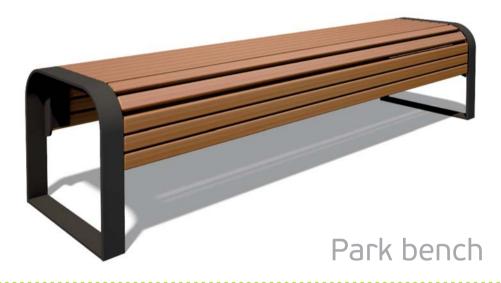

height /mm/ 400



LP014.2 length /mm/ 1634 width /mm/ 410 height /mm/ 400

Park bench «Lases 3»



#### LP015

length /mm/ 1520 width /mm/ 480 height /mm/ 400

Park bench «Alba 1»



#### LP015.1

| length /mm/ | 1520 |  |
|-------------|------|--|
| width /mm/  | 480  |  |
| height /mm/ | 400  |  |







width /mm/ 450 height /mm/ 400



Park bench

Bench with backseat

LP018

length /mm/ 1800 width /mm/ 575 height /mm/ 775









width /mm/ 400 height /mm/ 400 Park bench



Park bench

Park bench

length /mm/ 3000 width /mm/ 3000 height /mm/ 860



length /mm/ 3340 width /mm/ 2900 height /mm/ 990



# Bench with backseat

| LFUOZ       |      |  |
|-------------|------|--|
| length /mm/ | 1620 |  |
| width /mm/  | 539  |  |
| height /mm/ | 690  |  |



AN CARLON TO SEAR THE CO







#### LP071.1

length /mm/ 1832 width /mm/ 606 height /mm/ 406







#### LP072

| length /mm/ | 5275 |
|-------------|------|
| width /mm/  | 539  |
| height /mm/ | 696  |



1. 金属的 1. 人名法格尔



#### LP075

length /mm/ 1800 width /mm/ 591 height /mm/ 752

Park bench

17











20



#### LP083.3 length /mm/ 1913

width /mm/ 1213 height /mm/ 687





#### LP085

length /mm/ 1821 width /mm/ 476 height /mm/ 404

# TRASH-BINS



### Park trash-bin

#### LP201

length /mm/ 480 width /mm/ 450 height /mm/ 724 volume /l/ 45

### Park trash-bin

#### LP202

length /mm/ 465 width /mm/ 400 height /mm/ 720 volume /l/ 45



# Park trash-bin

#### LP203

length /mm/ 470 width /mm/ 430 height /mm/ 720 volume /l/ 45



R. Sterrick Constant of State



### Park trash-bin

#### LP203.1

length /mm/ 47