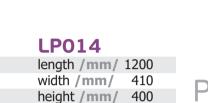

#### LP014.1 length /mm/ 1197 width /mm/ 410 height /mm/ 400

LP014.2 length /mm/ 1634 width /mm/ 410 height /mm/ 400

Park bench «Lases 3»