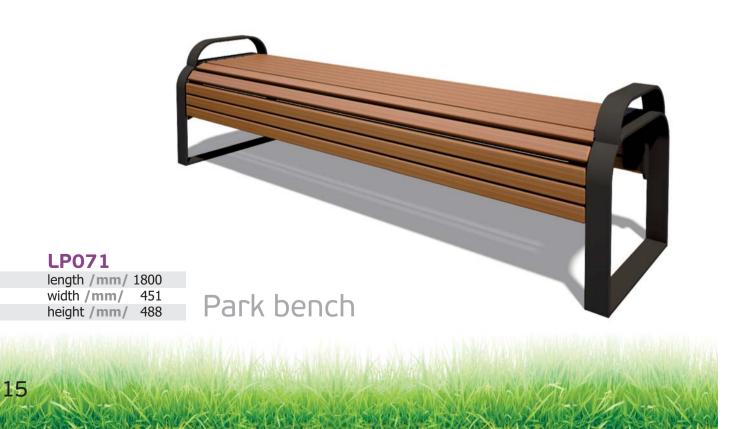

# Bench with backseat

| LFUOZ       |      |  |
|-------------|------|--|
| length /mm/ | 1620 |  |
| width /mm/  | 539  |  |
| height /mm/ | 690  |  |

AN CARLON TO SEAR THE CO