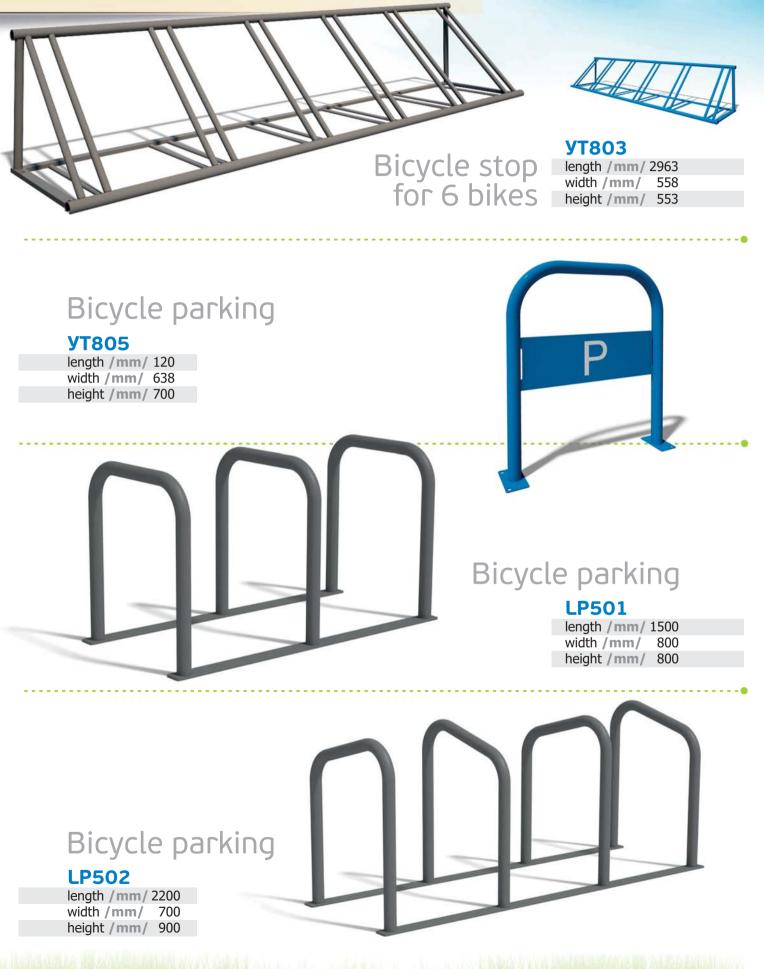

ck Constant of State



### Park trash-bin

#### LP203.1

length /mm/ 471 width /mm/ 430 height /mm/ 720 volume /l/ 80

# Park trash-bin

#### LP205

length /mm/ 350 width /mm/ 300 height /mm/ 615 volume /l/ 30



### Street ashtray

#### LP207/208

length /mm/ 100 / 89 width /mm/ 100 / 89 height /mm/ 900

### Park trash-bin

#### LP206

length /mm/ 471 width /mm/ 430 height /mm/ 720 volume /l/ 80



# **STOP POSTS**

LP401 length /mm/ 1000 width /mm/ 60 height /mm/ 250

# Parking fence

#### LP402

length /mm/ 2000 width /mm/ 89 height /mm/ 200

# Parking fence

LP403 length /mm/ 2000 width /mm/ 100 height /mm/ 200

# Parking fence

LP404 length /mm/ 2000 width /mm/ 140 height /mm/ 200

# Stop posts

LP405/406

length /mm/ 89/100 width /mm/ 89/100 height /mm/ 800

# **BICYCLE PARKINGS**



25





#### «INTER ATLETIKA» GROUP OF COMPANIES

08292, Ukraine, Kiev region, Bucha, Institutska 17-B тел./факс: +38 (044) 391-33-99 / E-mail: kids@interatletika.com



https://facebook.com/interatletikaoutdoor inter\_atletika\_kids

www.diso.interatletika.com/en/