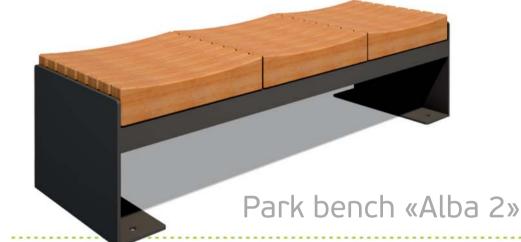

#### LP015

length /mm/ 1520 width /mm/ 480 height /mm/ 400

Park bench «Alba 1»