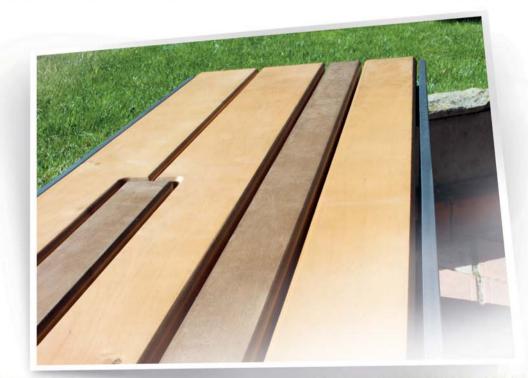

length /mm/ 1197 width /mm/ 410 height /mm/ 400



LP014.2 length /mm/ 1634 width /mm/ 410 height /mm/ 400

Park bench «Lases 3»



#### LP015

length /mm/ 1520 width /mm/ 480 height /mm/ 400

Park bench «Alba 1»



#### LP015.1

| length /mm/ | 1520 |  |
|-------------|------|--|
| width /mm/  | 480  |  |
| height /mm/ | 400  |  |







width /mm/ 450 height /mm/ 400



Park bench

Bench with backseat

LP018

length /mm/ 1800 width /mm/ 575 height /mm/ 775









width /mm/ 400 height /mm/ 400 Park bench



Park bench

Park bench

length /mm/ 3000 width /mm/ 3000 height /mm/ 860



length /mm/ 3340 width /mm/ 2900 height /mm/ 990



# Bench with backseat

| LFUOZ       |      |  |
|-------------|------|--|
| length /mm/ | 1620 |  |
| width /mm/  | 539  |  |
| height /mm/ | 690  |  |



AN CARLON TO SEAR THE CO







#### LP071.1

length /mm/ 1832 width /mm/ 606 height /mm/ 406







#### LP072

| length /mm/ | 5275 |
|-------------|------|
| width /mm/  | 539  |
| height /mm/ | 696  |



1. 金属的 1. 人名法格尔



#### LP075

length /mm/ 1800 width /mm/ 591 height /mm/ 752

Park bench

17











20



#### LP083.3 length /mm/ 1913

width /mm/ 1213 height /mm/ 687





#### LP085

length /mm/ 1821 width /mm/ 476 height /mm/ 404

# TRASH-BINS



### Park trash-bin

#### LP201

length /mm/ 480 width /mm/ 450 height /mm/ 724 volume /l/ 45

### Park trash-bin

#### LP202

length /mm/ 465 width /mm/ 400 height /mm/ 720 volume /l/ 45



# Park trash-bin

#### LP203

length /mm/ 470 width /mm/ 430 height /mm/ 720 volume /l/ 45



R. Sterrick Constant of State



### Park trash-b