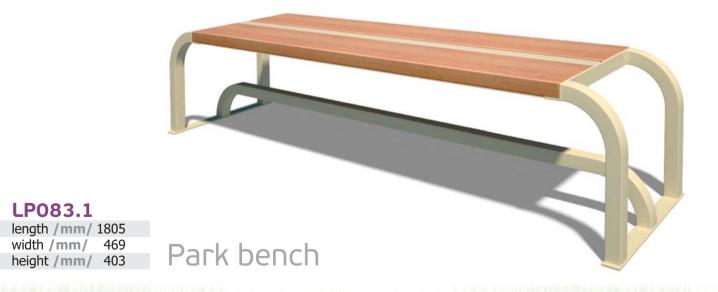

ght /mm/ | 400  |  |







width /mm/ 450 height /mm/ 400



Park bench

Bench with backseat

LP018

length /mm/ 1800 width /mm/ 575 height /mm/ 775









width /mm/ 400 height /mm/ 400 Park bench



Park bench

Park bench

length /mm/ 3000 width /mm/ 3000 height /mm/ 860



length /mm/ 3340 width /mm/ 2900 height /mm/ 990



# Bench with backseat

| LFUOZ       |      |  |
|-------------|------|--|
| length /mm/ | 1620 |  |
| width /mm/  | 539  |  |
| height /mm/ | 690  |  |



AN CARLON TO SEAR THE CO







#### LP071.1

length /mm/ 1832 width /mm/ 606 height /mm/ 406







#### LP072

| length /mm/ | 5275 |
|-------------|------|
| width /mm/  | 539  |
| height /mm/ | 696  |



1. 金属的 1. 人名法格尔



#### LP075

length /mm/ 1800 width /mm/ 591 height /mm/ 752

Park bench

17











20



#### LP083.3 length /mm/ 1913

width /mm/ 1213 height /mm/ 687





#### LP085

length /mm/ 1821 width /mm/ 476 height /mm/ 404

# TRASH-BINS



### Park trash-bin

#### LP201

length /mm/ 480 width /mm/ 450 height /mm/ 724 volume /l/ 45

### Park trash-bin

#### LP202

length /mm/ 465 width /mm/ 400 height /mm/ 720 volume /l/ 45



# Park trash-bin

#### LP203

length /mm/ 470 width /mm/ 430 height /mm/ 720 volume /l/ 45



R. Sterrick Constant of State



### Park trash-bin

#### LP203.1

length /mm/ 471 width /mm/ 430 height /mm/ 720 volume /l/ 80

# Park trash-bin

#### LP205

length /mm/ 350 width /mm/ 300 height /mm/ 615 volume /l/ 30



### Street ashtray

#### LP207/208

length /mm/ 100 / 89 width /mm/ 100 / 89 height /mm/ 900

### Park trash-bin

#### LP206

length /mm/ 47